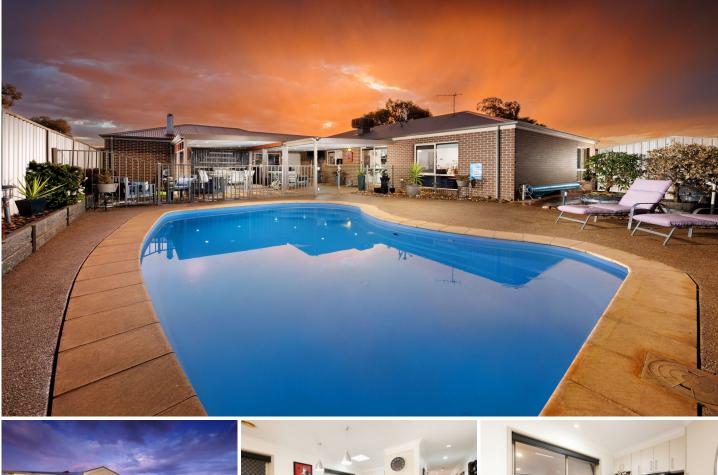

## **1 Kinchington Road Leneva VIC**

Nestled within the burgeoning community of Leneva, this Trentwood Home shines as a remarkable embodiment of modern sophistication and practicality. This pristine property, graced with three bedrooms and a study, beckons those in search of not merely a house but a lifestyle upgrade.

## 3 🛤 2 📛 3 🚘

| Price     | : \$ 649,000 |
|-----------|--------------|
| Land Size | : 549 sqm    |

: https://www.wodongarealestate.com.au/sale /vic/north-eastern/leneva/residential/house/7 748970

View