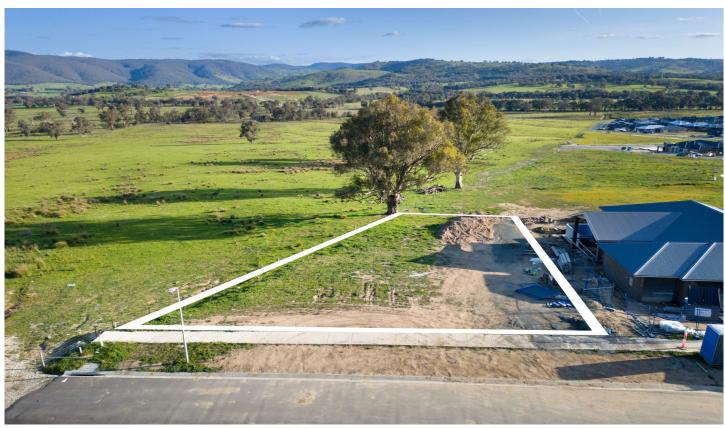

## 274/118 Burnham Road Leneva VIC

? Size: An expansive 1,102m² allotment.

? Ready to Build: This pristine plot is primed for your dream residence or next lucrative investment. Soil tested and certified, it ensures a seamless building process.

**Price** : \$ 290,000 **Land Size** : 1102 sqm

View : https://www.wodongarealestate.com.au/sale

/vic/north-eastern/leneva/residential/land/77

38685

Clint IIsley 0260 561 888