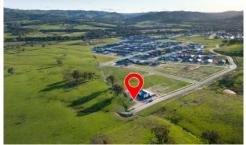

## 274/118 Burnham Road Leneva VIC

? Size: An expansive 1,102m² allotment.

? Ready to Build: This pristine plot is primed for your dream residence or next lucrative investment. Soil tested and certified, it ensures a seamless building process.

- ? Builder Connections: Collaborate with our network of top-tier local builders or welcome your own trusted professionals.
- ? Strategic Location: Nestled in the heart of Wodonga, Kinchington Estate promises the tranquillity of the countryside with the city's essential amenities just moments away. Whether it's schools, retail, or recreational facilities, everything is within arm's reach.
- ? Limited Availability: Such blends of serenity and