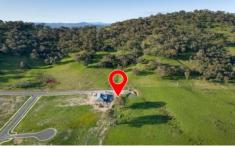

## 274/118 Burnham Road Leneva VIC

? Size: An expansive 1,102m² allotment.

? Ready to Build: This pristine plot is primed for your dream residence or next lucrative investment. Soil tested and certified, it ensures a seamless building process.

- ? Builder Connections: Collaborate with our network of top-tier local builders or welcome your own trusted professionals.
- ? Strategic Location: Nestled in the heart of Wodonga, Kinchington Estate promises the tranquillity of the countryside with the city's essential amenities just moments away. Whether it's schools, retail, or recreational facilities, everything is within arm's reach.
- ? Limited Availability: Such blends of serenity and