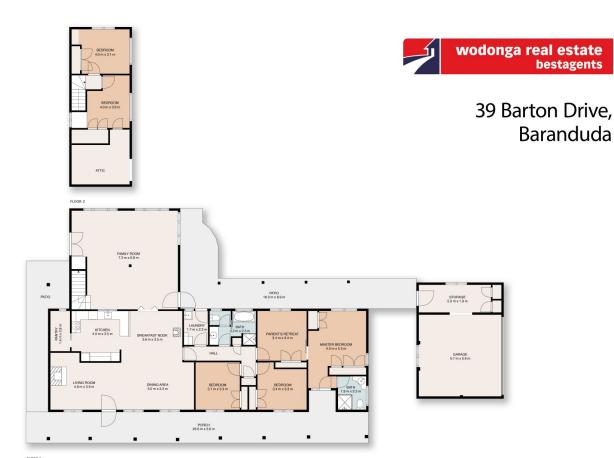

## 39 Barton Drive Baranduda VIC

Welcome to this impressive double-storey brick family residence, nestled within a generous 6,604 (approx) square metre allotment in the highly sought after Baranduda community.

## Features:

- ? Spacious Living: Boasting five well-appointed bedrooms complemented by an additional study/parent's retreat, ensuring ample space for a growing family or work-from-home arrangements. Also this home offers new carpet and paint throughout.
- ? Comfort All Year Round: Multiple split systems efficiently heat and cool every corner of the home, ensuring comfort throughout all seasons.
- ? Eco-Friendly Energy: Enjoy reduced energy bills with a

5 🗀 2 🔓 2 🖨

Price : \$ 875,000 Land Size : 6604 sqm

**View**: https://www.wodongarealestate.com.au/sale

/vic/north-eastern/baranduda/residential/hou

se/7728238

Clint IIsley 0260 561 888

This floor plan including dimensions are approximate and are for illustrative purposes only and should be used purely as a guide. No guarantee can be given to accuracy of the information contained, and interested parties should conduct their own enquires.