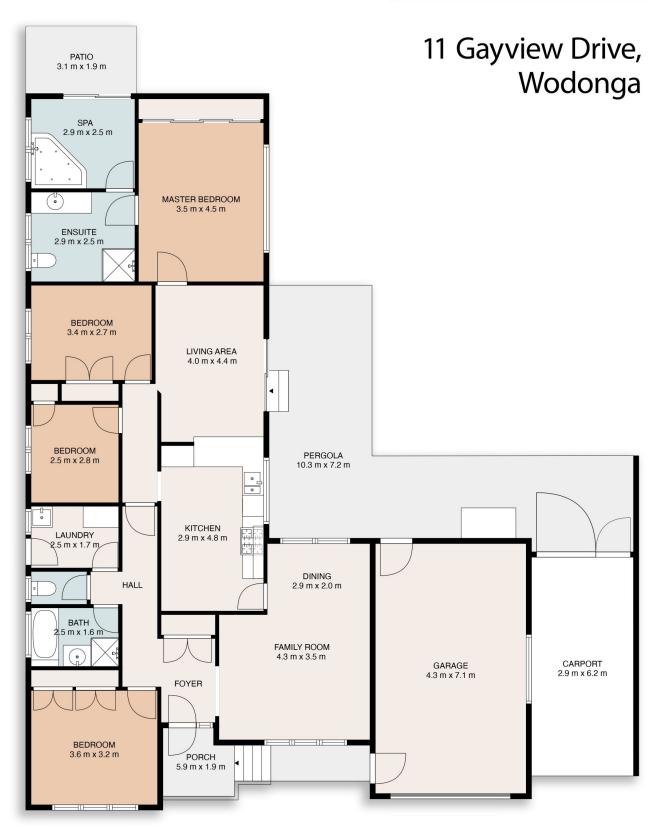

## 11 Gayview Drive Wodonga VIC

Close to schools, shopping and sports grounds, this charming four-bedroom brick home offers the perfect combination of style and comfort. It's an ideal retreat for families seeking a serene and spacious living environment.

This lovely property features a master bedroom with a generous ensuite and an additional spa room, providing a luxurious private space for relaxation. The three remaining bedrooms come with built-in robes, ensuring ample storage for all your needs.

Inside you will find a full-sized family bathroom, a formal lounge, a dining area, and an open plan living and dining space. These versatile areas cater to your family's various needs and activities.

To keep you comfortable throughout the year, this home