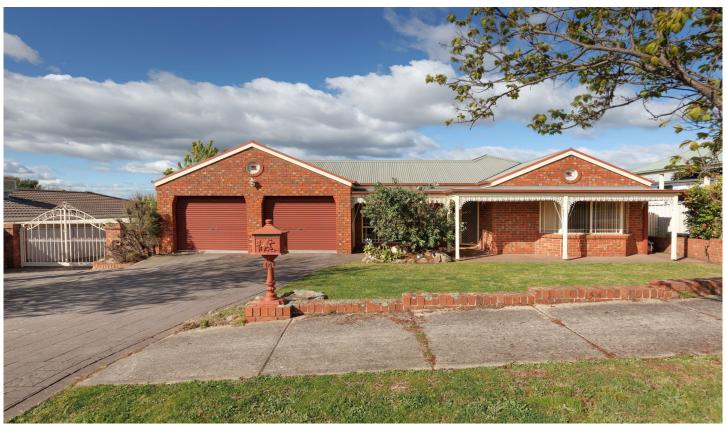

## 14 Kingfisher Drive Wodonga VIC

This well-maintained former Defense Housing property on the high side of the street offers a comfortable and spacious living environment with three bedrooms, two bathrooms, and a designated study that could also be used as a fourth bedroom or nursery.

Built around 1990 by well renowned local builder Frank ludica, the property has a terrific flow through the home and sits on a generous land size of 864m² (approx).

Entry is via the beautiful front timber door with stained glass panels into the spacious formal front lounge with brick feature wall and gas wall furnace.