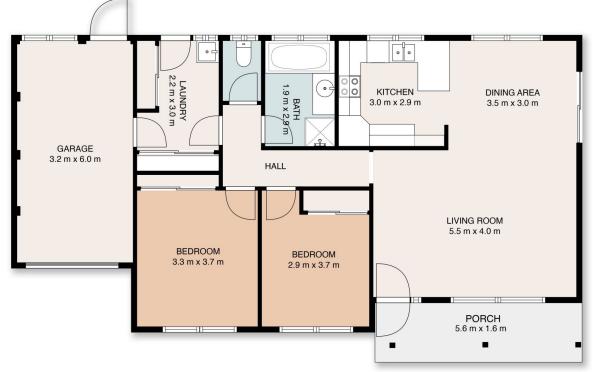

## 2/48 Vermont Street, Wodonga

This floor plan including dimensions are approximate and are for illustrative purposes only and should be used purely as a guide. No guarantee can be given to accuracy of the information contained, and interested parties should conduct their own enquires.