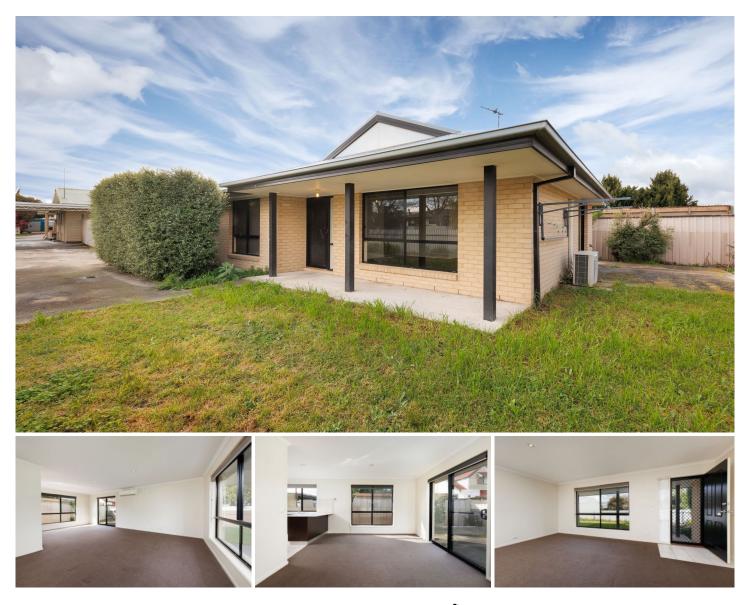

## 2/48 Vermont Street Wodonga VIC

Conveniently located down from the Wodonga Hospital, Secondary College, Martin Park Playing fields, bus stops and Wilson Street corner store, this townhouse is central living at its best.

Featuring two generous sized bedrooms both with built-in robes, open plan lounge and dining with split system reverse cycle heating and cooling.

Kitchen with electric cooking, benchtop for meal preparation, dishwasher and plenty of storage cupboards.

Full bathroom with shower and bath and separate toilet.

Excellent sliding door storage in laundry for linen and all your other bits and pieces.