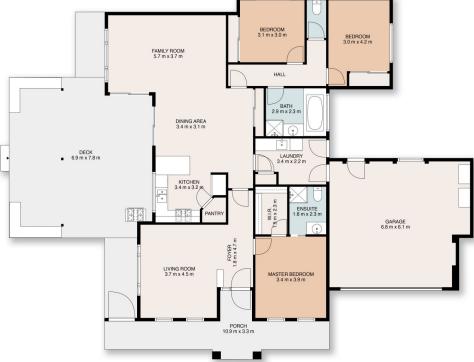

## 3/216 Felltimber Creek Road Wodonga VIC

Welcome to this exquisite three-bedroom home offering a perfect blend of spacious interiors & prime positioning. This home is designed for those who appreciate generous proportions & a lifestyle of comfort.

Step inside & be greeted by the private master bedroom, complete with walk-in robe & ensuite, providing a removed sanctuary to unwind & rejuvenate. The two guest bedrooms are positioned to the rear of the property & feature built-in robes, offering ample storage.

Entertaining is a pleasure with a generous formal living area, setting the stage for gatherings & cosy evenings. The heart of the home boasts an open plan living, dining & kitchen space perfectly oriented with a northerly aspect that overlooks the serene expanse of the 15th Fairway. Enjoy the natural light that streams into your modern &

## 3/216 Felltimber Creek Road, Wodonga

This floor plan including dimensions are approximate and are for illustrative purposes only and should be used purely as a guide. No guarantee can be given to accuracy of the information contained, and interested parties should conduct their own enquires.