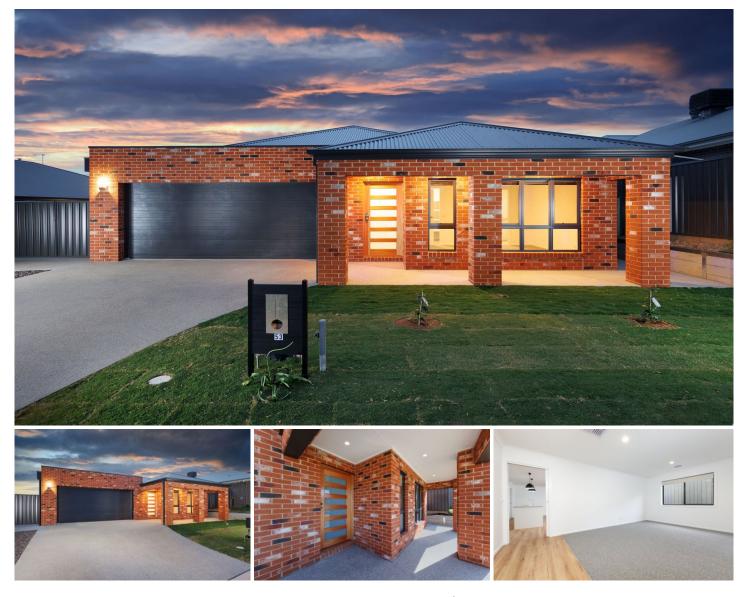

## **53 Southgate Drive Leneva VIC**

Built to an absolute quality finish, this brand new home comprising 20.69 squares of living will impress with every step inside and out.

The many top level premium features include -

Two generous living areas of formal lounge and separate family room.

Gleaming kitchen with 900mm hot plate and oven, large walk in pantry plus dishwasher.

Master bedroom with double vanity to luxury en-suite, walk in robe.

Superb expansive alfresco area for every occasion.

Comforts of gas ducted heating and evaporative cooling throughout.

Oversize double garage with remote with internal access.

3.4 metre (approx.) side/rear yard access for trailers/boats/caravans etc with concrete pad.