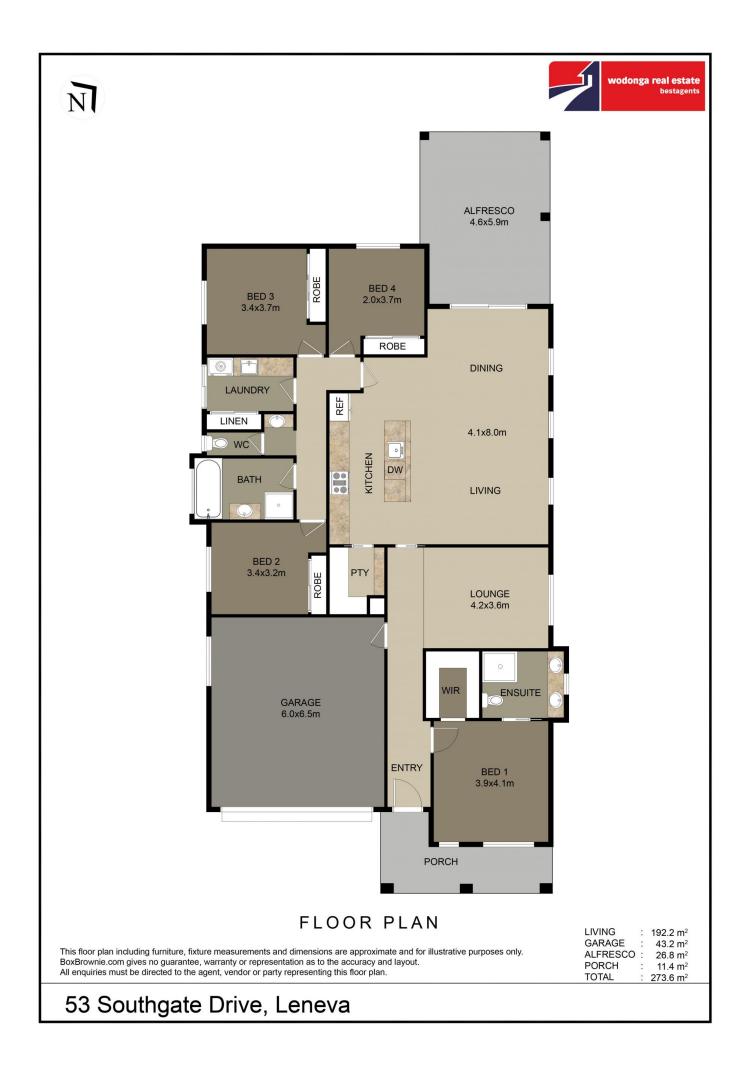

Two generous living areas of formal lounge and separate family room.

Gleaming kitchen with 900mm hot plate and oven, large walk in pantry plus dishwasher.

Master bedroom with double vanity to luxury en-suite, walk in robe.

Superb expansive alfresco area for every occasion.

Comforts of gas ducted heating and evaporative cooling throughout.

Oversize double garage with remote with internal access.

3.4 metre (approx.) side/rear yard access for trailers/boats/caravans etc with concrete pad.

## 4 🛤 2 🚔 2 🛱

| Price | : | \$ | 685,000 |
|-------|---|----|---------|
|-------|---|----|---------|

Land Size : View :

Land Size : 612 sqm

: https://www.wodongarealestate.com.au/sale /vic/north-eastern/leneva/residential/house/7 717291