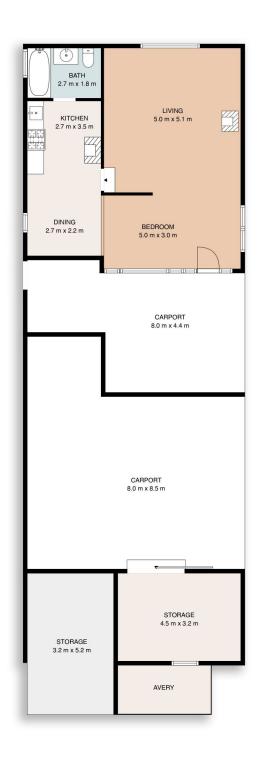

ee Creek in the distance.

Then take a relaxed walk along Bridle Track and breathe in the fresh clean air or relax in the sunshine and enjoy a glass of wine or champagne, soaking in the views of the beautifully established gardens with the tree line canopy of the hills in the horizon.

This renovated property on 2,484m² is off the main road and has easy access for cars, boats, and caravans or 4WD vehicles.

The main house was built around 1950, and consists of 3 bedrooms, 2 with ceiling fans and main with ensuite.

4 📭 3 🖺 4 😭

**Price** : \$ 440,000 **Land Size** : 2484 sqm

View : https://www.wodongarealestate.com.au/sale

/vic/north-eastern/granya/residential/house/

7705969



Silviya Saric 0260 561 888

## 146 Webb Lane, Granya Residence







## 146 Webb Lane, Granya Outbuilding