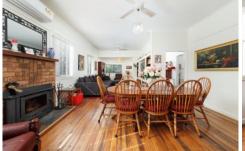

This renovated property on 2,484m² is off the main road and has easy access for cars, boats, and caravans or 4WD vehicles.

The main house was built around 1950, and consists of 3 bedrooms, 2 with ceiling fans and main with ensuite.