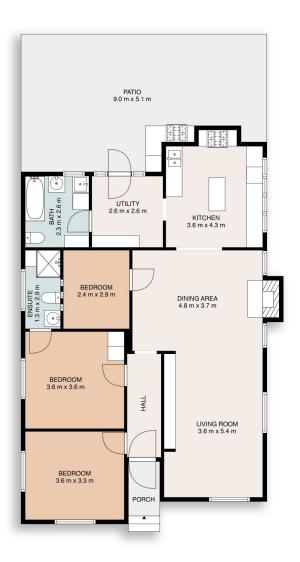

This renovated property on 2,484m² is off the main road and has easy access for cars, boats, and caravans or 4WD vehicles.

The main house was built around 1950, and consists of 3 bedrooms, 2 with ceiling fans and main with ensuite.

## 146 Webb Lane, Granya Residence