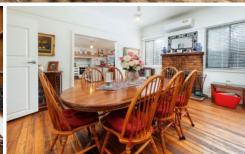

This renovated property on 2,484m² is off the main road and has easy access for cars, boats, and caravans or 4WD vehicles.

The main house was built around 1950, and consists of 3 bedrooms, 2 with ceiling fans and main with ensuite.