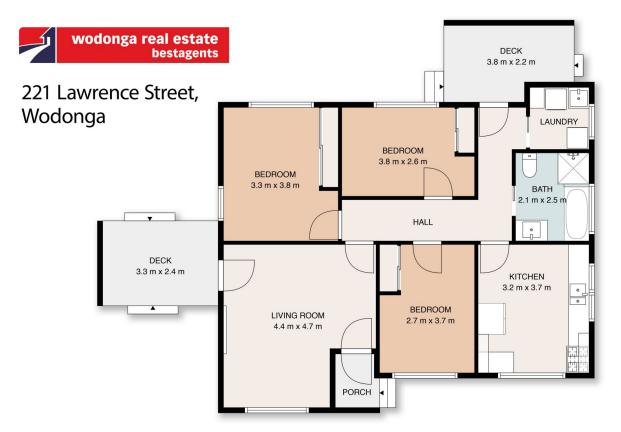

## 221 Lawrence Street Wodonga VIC

Nestled in the heart of Central Wodonga, this weatherboard home offers a warm and welcoming retreat from the hustle and bustle of central living. Close to schools, parks, supermarkets and shopping, this property offers convenience and comfort.

Boasting three bedrooms with built-in robes, well-appointed bathroom, spacious kitchen with ample storage and a cosy lounge. This property ticks all the boxes for a relaxed and convenient lifestyle.

The front yard has been thoughtfully designed for low maintenance, ensuring a neat and tidy appearance throughout the year. The secure backyard provides a safe space, offering privacy to the decked area making it an ideal setting for outdoor gatherings and barbecues.

This floor plan including dimensions are approximate and are for illustrative purposes only and should be used purely as a guide. No guarantee can be given to accuracy of the information contained, and interested parties should conduct their own enquires.