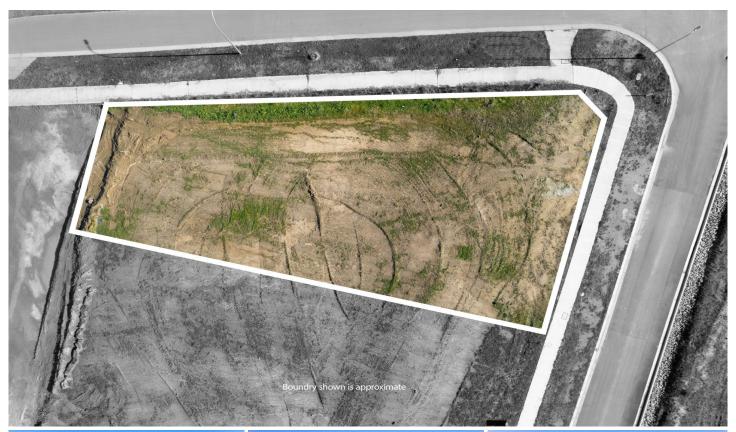

## 138 Burnham Road Leneva VIC

Welcome to Kinchington Estate, a haven of natural beauty and serenity in the bustling city of Wodonga!

This immaculate 989m² allotment, is ready for your dream home or investment opportunity.

This exceptional allotment has already undergone soil testing, so you can proceed with your construction plans

**Price** : \$270,000 **Land Size** : 989 sqm

View : https://www.wodongarealestate.com.au/sale