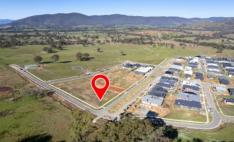

## 138 Burnham Road Leneva VIC

Welcome to Kinchington Estate, a haven of natural beauty and serenity in the bustling city of Wodonga!

This immaculate 989m² allotment, is ready for your dream home or investment opportunity.

Our team has strong connections with local builders who can turn your vision into a reality, or feel free to bring your own team of experts to the table.

Experience the ultimate in country living with city convenience. Kinchington Estate is perfectly located for effortless access to schools, shops and sports facilities. You'll never have to travel far to get what you need.