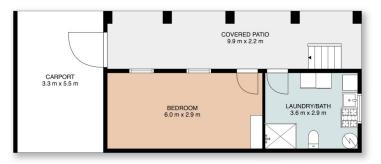

3 📭 2 🖺 1 🗬

**Price** : \$ 515,000 **Land Size** : 728 sqm

View : https://www.wodongarealestate.com.au/sale

/vic/north-eastern/tallangatta/residential/hou

se/7655661

Silviya Saric 0260 561 888

LOWER LEVEL

31 Jillico Avenue, Tallangatta