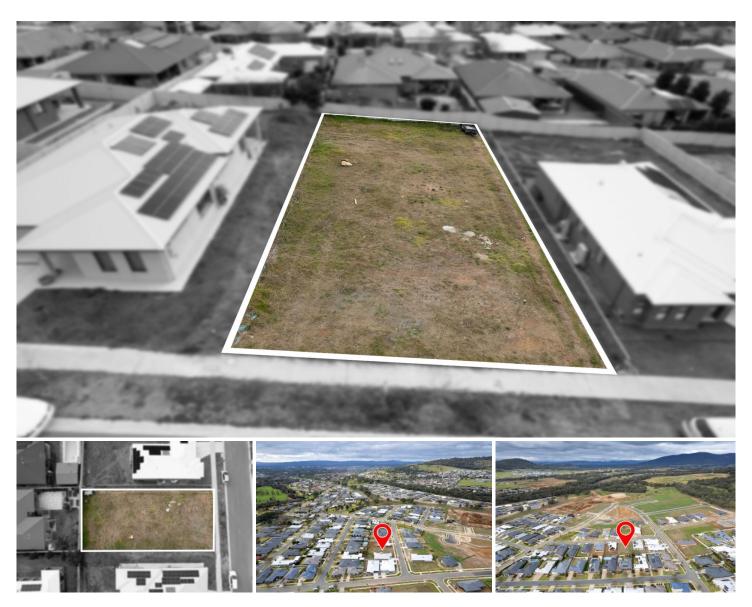

## 14 Willett Drive Wodonga VIC

Discover the perfect canvas for your dream home in the thriving community of Wodonga.

This generous parcel of land is located in the sought after Whenby Grange estate and offers an exceptional opportunity for all builders.

Imagine the ease of a short drive to town centre ensuring your daily needs are met with utmost convenience.

Families will appreciate the close proximity to schools,

Price : \$219,000 Land Size : 698 sqm