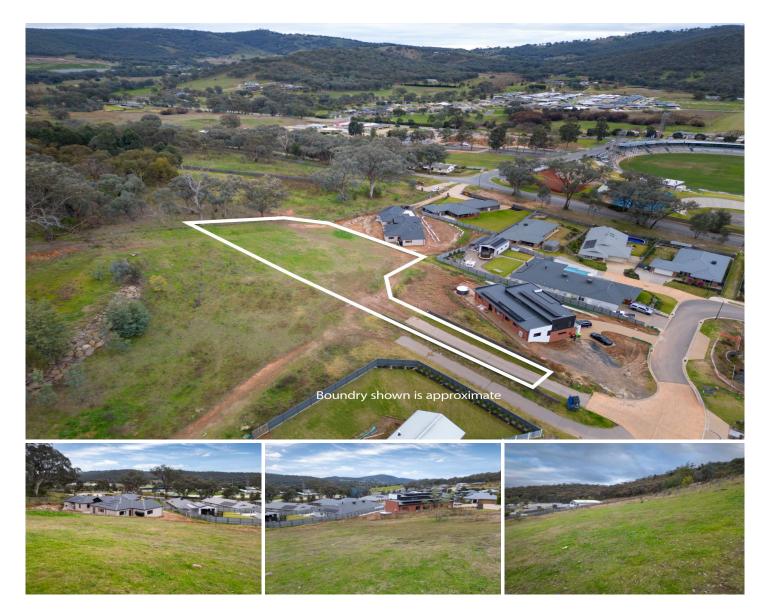

## 72 Baltimore Avenue Hamilton Valley NSW

Welcome to Hamilton Valley, where the perfect opportunity awaits you to create your own masterpiece on this exceptional allotment of land. Nestled in the serene surroundings of Hamilton Valley, this parcel offers a grand lifestyle enriched by its close proximity to schools and mesmerising walking trails.

Spanning across a generous area, this allotment grants you the freedom to design and build the home of your dreams. Imagine waking up each morning to breathtaking views of the bushland that seamlessly merges with the walking trails right at your doorstep. Embrace the tranquillity and connect with nature as you explore the scenic beauty just beyond your backyard.

This prime location ensures that your daily needs are easily met, with schools just a stone's throw away. Enjoy the **Price** : \$ 275,000

Land Size : 2918 sqm View : https://www

: https://www.wodongarealestate.com.au/sale /nsw/murray-region/hamilton-valley/residenti al/land/7632227