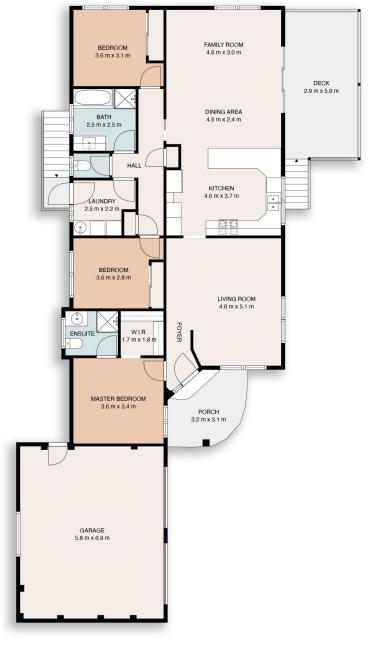

## 10 Nightingale Avenue Wodonga VIC

Welcome to your dream family home in the desirable West Wodonga location! This exquisite property offers a harmonious blend of contemporary design, spaciousness and functionality. With three bedrooms and ample living areas, it provides the perfect sanctuary for comfortable family living.

Step into the master bedroom, where luxury meets convenience. You will be delighted by the ensuite and generous walk-in robe, ensuring a private retreat for relaxation. The two additional bedrooms feature built-in robes and are serviced by an updated main bathroom complete with single vanity, shower, bath & separate toilet.

Entertaining guests is a breeze with two distinct living spaces on offer. The formal living area, located at the front of the property, provides an elegant ambience for

3 🚐 2 🔓 3 🗬

Land Size: 749 sqm

**View**: https://www.wodongarealestate.com.au/sale