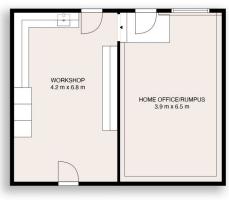

t provides the perfect sanctuary for comfortable family living.

Step into the master bedroom, where luxury meets convenience. You will be delighted by the ensuite and generous walk-in robe, ensuring a private retreat for relaxation. The two additional bedrooms feature built-in robes and are serviced by an updated main bathroom complete with single vanity, shower, bath & separate toilet.

Entertaining guests is a breeze with two distinct living spaces on offer. The formal living area, located at the front of the property, provides an elegant ambience for

3 🚐 2 🔓 3 🗬

Land Size: 749 sqm

**View**: https://www.wodongarealestate.com.au/sale

/vic/north-eastern/wodonga/residential/hous

e/7629826



Nicholas Hess (02)60561 888



Kiley Law 0260 561 888

## 10 Nightingale Avenue, Wodonga







SUB LEVEL

GROUND FLOOR