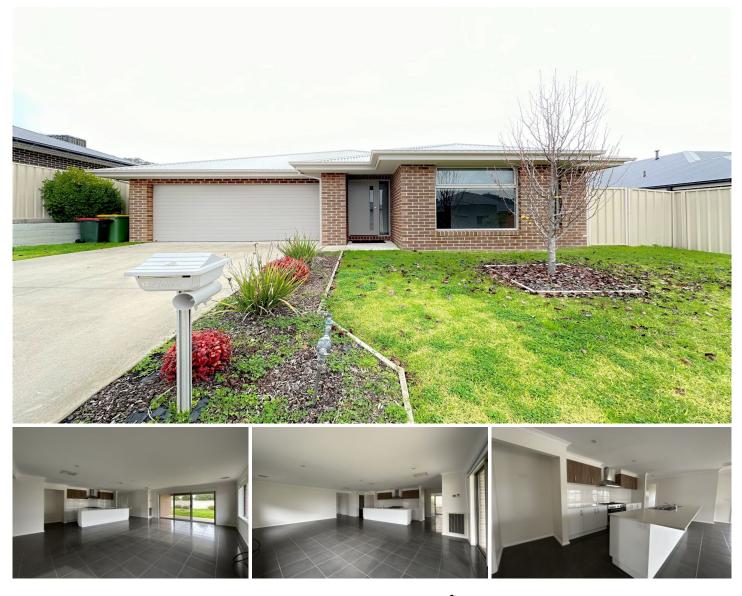

## 12 Lowerson Way Wodonga VIC

## \*\*\*APPLY BEFORE VIEWING\*\*\*

This 4 bedroom, 2 Bathroom modern home is located in the quiet streets of White Box Rise Wodonga. Some of the features of this beautiful family home include - Ducted heating and cooling throughout, ensuite to master and very spacious walk in robe, Formal separate lounge perfect for movie nights in, a spacious kitchen with 900mm gas cooktop, electric oven and walk-in pantry. Good size minor bedrooms all have built in robes so you will not be short on storage. This property boasts a great size enclosed back yard with an alfresco areas perfect for entertaining. You will also have a secure double lock up garage with remote access and internal access into the home. Apply now before viewing

## 4 🛤 2 🚔 2 🚘

View : https://www.wodongarealestate.com.au/lease/vic/ north-eastern/wodonga/residential/house/762453 8

Krystal Hyland 0260 561 888