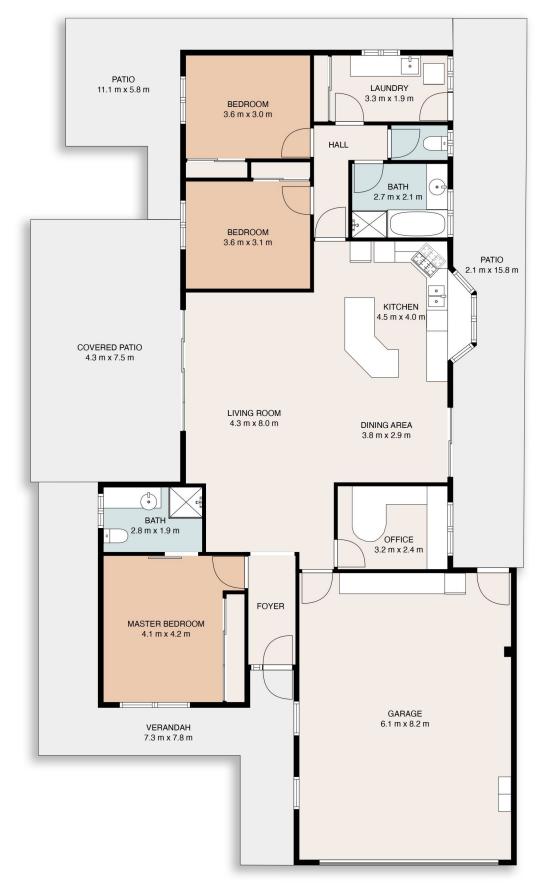

## 30 Koetong Crescent, Wodonga

This floor plan including dimensions are approximate and are for illustrative purposes only and should be used purely as a guide. No guarantee can be given to accuracy of the information contained, and interested parties should conduct their own enquires.