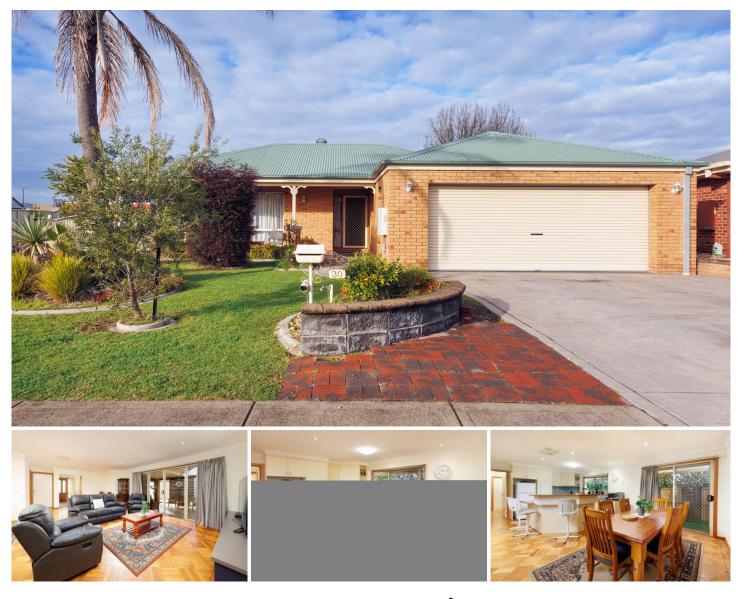

## 30 Koetong Crescent West Wodonga VIC

Welcome to 30 Koetong Crescent, West Wodonga! This well-maintained house offers a comfortable and spacious living environment with three bedrooms, two bathrooms, and a designated study that can also be used as a fourth bedroom. Built in 2001, the property boasts a floor size of 147m<sup>2</sup> and sits on a generous land size of 752m<sup>2</sup> (approx). As you step inside, you'll immediately notice the charming timber accents, including parquetry flooring, which add warmth and character to the home.

The kitchen features a bay window, a new Bosch dishwasher, and a convenient island bench for meal preparation. The house is situated on a fantastic parcel of land with side double gate access to the rear yard, providing ample space for additional structures such as sheds or even a pool. The garage, measuring 6 metres by 8 metres, offers plenty of storage options. Additionally, there is a garden shed in the rear yard and a recently

## 3 🛤 2 🚔 2 🚘

| ,000 |
|------|
|      |

Land Siz

Ρ

- Land Size : 752 sqm
  - : https://www.wodongarealestate.com.au/sale /vic/north-eastern/west-wodonga/residential/ house/7613616

Silviya Saric 0260 561 888