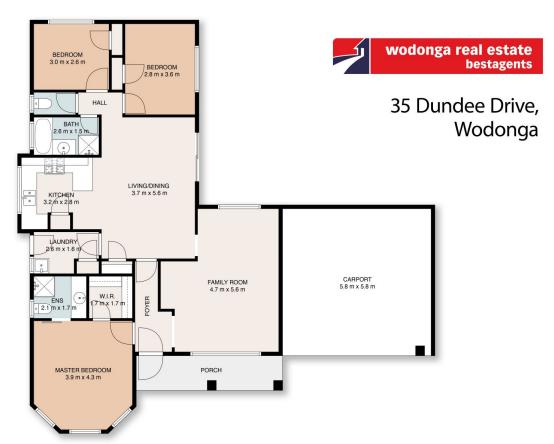

## 35 Dundee Drive Wodonga VIC

Introducing a charming brick home that offers comfort, style, and ample space for your family's needs. This delightful residence boasts three bedrooms, including a master bedroom with an ensuite bathroom and a walk-in wardrobe, ensuring privacy and convenience for the homeowners. Additionally, a main full bathroom caters to the needs of the remaining bedrooms and guests.

Upon entering, you'll be greeted by a welcoming lounge area that sets the tone for relaxation and entertainment. Adjacent to the lounge, a spacious dining area seamlessly connects to the kitchen, creating an ideal space for family meals and gatherings. The kitchen itself is designed with functionality in mind, offering modern appliances, ample storage and a layout that enhances meal preparation.

Situated on a generous 682m2 (approx.) allotment, this

3 😕 2 🔓 2 🖨

**Price** : \$ 459,000 **Land Size** : 682 sqm

**View**: https://www.wodongarealestate.com.au/sale

/vic/north-eastern/wodonga/residential/hous

e/7612467

Nicholas Hess (02)60561 888

This floor plan including dimensions are approximate and are for illustrative purposes only and should be used purely as a guide. No guarantee can be given to accuracy of the information contained, and interested parties should conduct their own enquires.