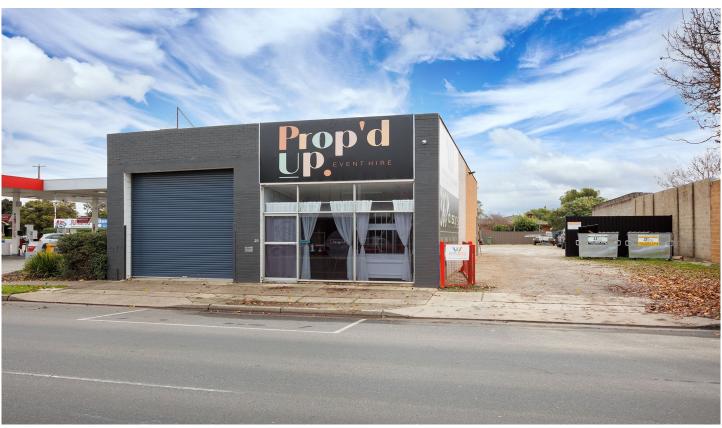

## 25 High Street Wodonga VIC

Presented for sale for the first time since its origin in 1963 this sought after piece of commercial property offers a broad range of buyers many possibilities.

Ideal central location with main street frontage/high traffic exposure plus easy access to the Hume freeway, some of the many features include:

- ? 180m² approx. building comprising office, showroom, workshop and washroom/toilet
- ? Two vehicle access points with front/side access to the secure 1012m² allotment and rear access to the workshop ? 3 phase power

Lease: Three years commencing on 15/06/2022 Option: Two (2) further one (1) year options

Rent: \$26,000.00 per annum plus outgoings of council and

Price : \$ 650,000 Building Size : 180 sqm Land Size : 1012 sqm