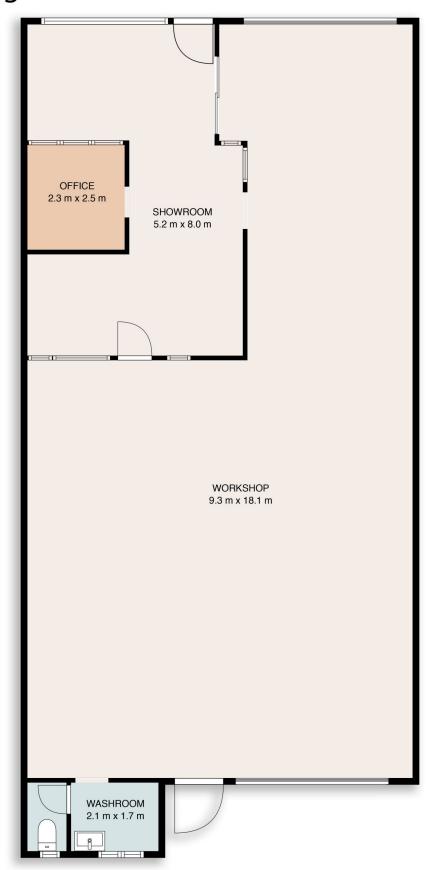

## 25 High Street Wodonga VIC

Presented for sale for the first time since its origin in 1963 this sought after piece of commercial property offers a broad range of buyers many possibilities.

Ideal central location with main street frontage/high traffic exposure plus easy access to the Hume freeway, some of the many features include:

- ? 180m² approx. building comprising office, showroom, workshop and washroom/toilet
- ? Two vehicle access points with front/side access to the secure 1012m² allotment and rear access to the workshop ? 3 phase power

## 25 High Street, Wodonga

This floor plan including dimensions are approximate and are for illustrative purposes only and should be used purely as a guide. No guarantee can be given to accuracy of the information contained, and interested parties should conduct their own enquires.