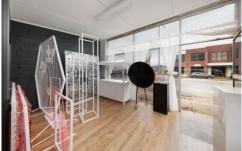

- ? 180m² approx. building comprising office, showroom, workshop and washroom/toilet
- ? Two vehicle access points with front/side access to the secure 1012m² allotment and rear access to the workshop ? 3 phase power