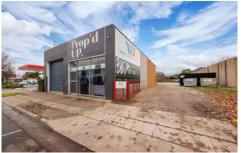

## 25 High Street Wodonga VIC

Presented for sale for the first time since its origin in 1963 this sought after piece of commercial property offers a broad range of buyers many possibilities.

Ideal central location with main street frontage/high traffic exposure plus easy access to the Hume freeway, some of the many features include:

- ? 180m² approx. building comprising office, showroom, workshop and washroom/toilet
- ? Two vehicle access points with front/side access to the secure 1012m² allotment and rear access to the workshop ? 3 phase power