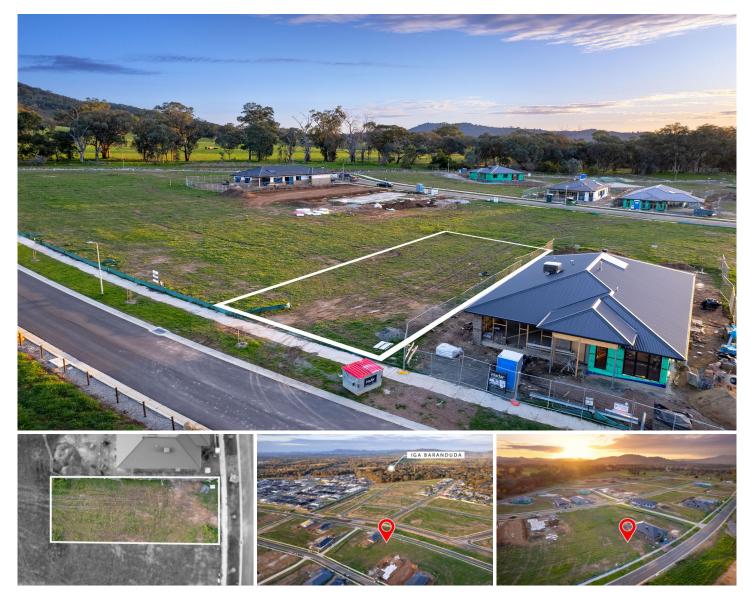

## 44 Westacott Crescent Baranduda VIC

Discover the perfect canvas for your dream home in the thriving community of Baranduda. This generous parcel of land offers an exceptional opportunity for all builders, boasting mostly flat terrain that will keep site costs to a minimum and provide endless design possibilities.

Situated just minutes away from the vibrant city of Wodonga, this location offers the ideal blend of tranquillity and convenience. Embrace the best of both worlds as you indulge in the peacefulness of a suburban retreat while enjoying quick access to all amenities.

Imagine the ease of a short drive to the local IGA and corner store, ensuring your daily needs are met with utmost convenience. Families will appreciate the close proximity to schools, providing an effortless school run for busy parents. Nature enthusiasts will be delighted by the nearby walking **Price** : \$ 236,000

Land Size : 705 sqm View : https://ww

: https://www.wodongarealestate.com.au/sale /vic/north-eastern/baranduda/residential/lan d/7608963

Clint IIsley 0260 561 888

https://www.wodongarealestate.com.au