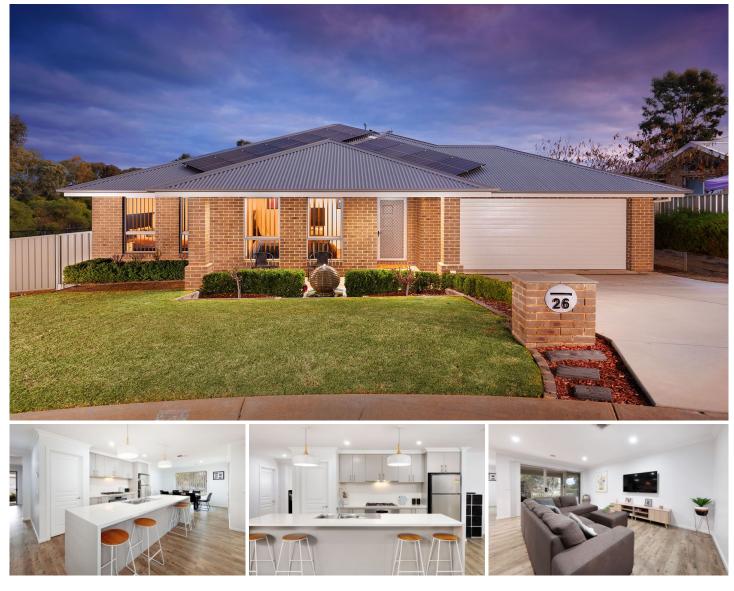

## 26 Sandpiper Court Thurgoona NSW

Welcome to 26 Sandpiper Court, located within the highly sought-after Mitchell Park Estate. This magnificent four-bedroom home offers an exceptional living experience, designed with both families and investors in mind.

Upon entering, you are greeted by a sense of finesse, with two distinct living areas that cater to various occasions. The formal living room exudes comfort and provides a great space for entertaining guests or enjoying quiet evenings. The open plan living, dining and kitchen space creates a warm and inviting atmosphere, perfect for everyday family living.

The well-appointed kitchen features modern appliances, walk in pantry, large island bench and a practical layout, making it a chef's delight. The adjoining living/dining area seamlessly flows onto the spacious decked outdoor