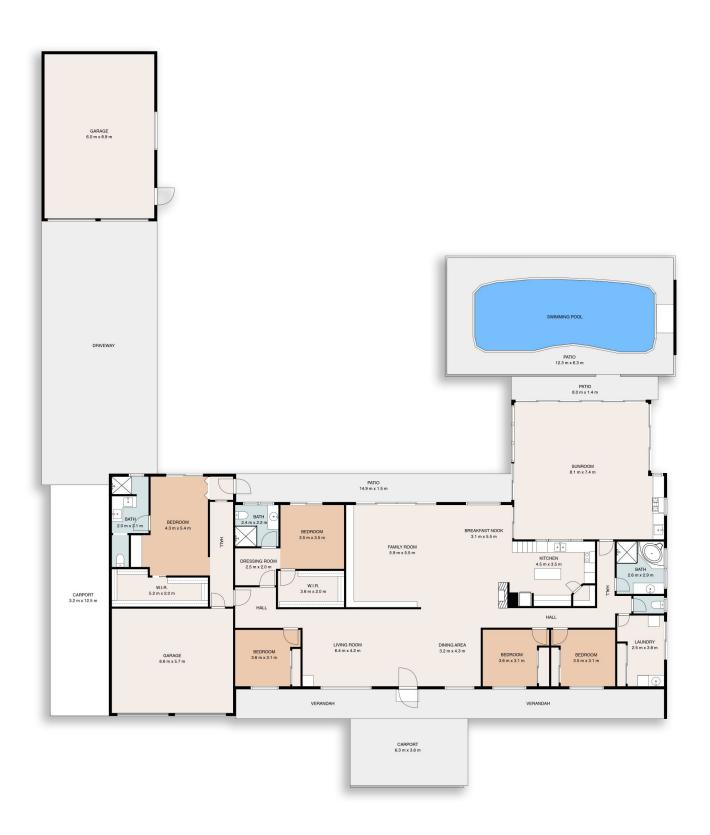

## 12 Innisfree Drive West Wodonga VIC

Welcome to this opulent Fell timber Estate property, truly a luxurious oasis on a sprawling 4230m² estate. Be captivated by the gardens, serene dam, and established leafy ornamental, native and deciduous trees.

This masterfully built home by renowned local builder Bill Hosie, exudes elegance and sophistication. Stepping inside, you will be greeted by the timeless beauty of black butt timber flooring flowing seamlessly through the main living areas, creating a sense of warmth and refinement.

This remarkable residence offers four bedrooms plus a study/fifth bedroom, with ample space for relaxation and entertainment. The main bedroom with luxurious ensuite offers privacy and comfort. The guest wing with full ensuite, walk in robe and views to the gardens is a welcoming retreat to visitors.

5 🛌 3 🟪 5 🚘

**Price** : \$ 1,260,000 **Land Size** : 4230 sqm

**View**: https://www.wodongarealestate.com.au/sale

/vic/north-eastern/west-wodonga/residential/

house/7581047

Silviya Saric 0260 561 888