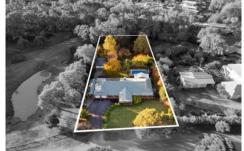

## 12 Innisfree Drive West Wodonga VIC

Welcome to this opulent Fell timber Estate property, truly a luxurious oasis on a sprawling 4230m² estate. Be captivated by the gardens, serene dam, and established leafy ornamental, native and deciduous trees.

5 🛌 3 🟪 5 🚘

**Price** : \$ 1,260,000 **Land Size** : 4230 sqm

**View**: https://www.wodongarealestate.com.au/sale

/vic/north-eastern/west-wodonga/residential/

house/7581047

Silviya Saric 0260 561 888