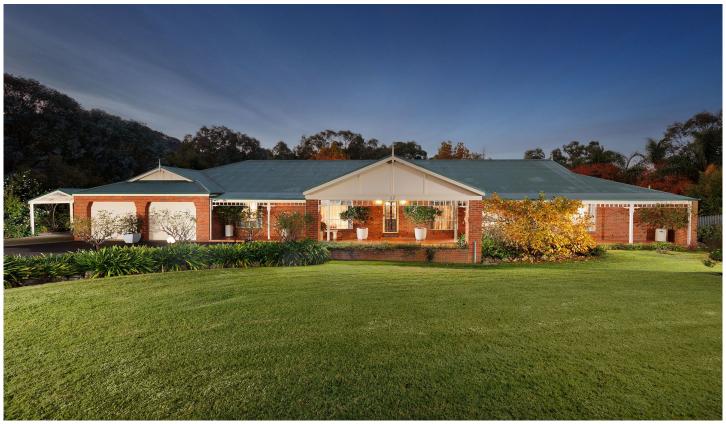

## 12 Innisfree Drive West Wodonga VIC

Welcome to this opulent Fell timber Estate property, truly a luxurious oasis on a sprawling 4230m² estate. Be captivated by the gardens, serene dam, and established leafy ornamental, native and deciduous trees.

This masterfully built home by renowned local builder Bill Hosie, exudes elegance and sophistication. Stepping inside, you will be greeted by the timeless beauty of black butt timber flooring flowing seamlessly through the main living areas, creating a sense of warmth and refinement.