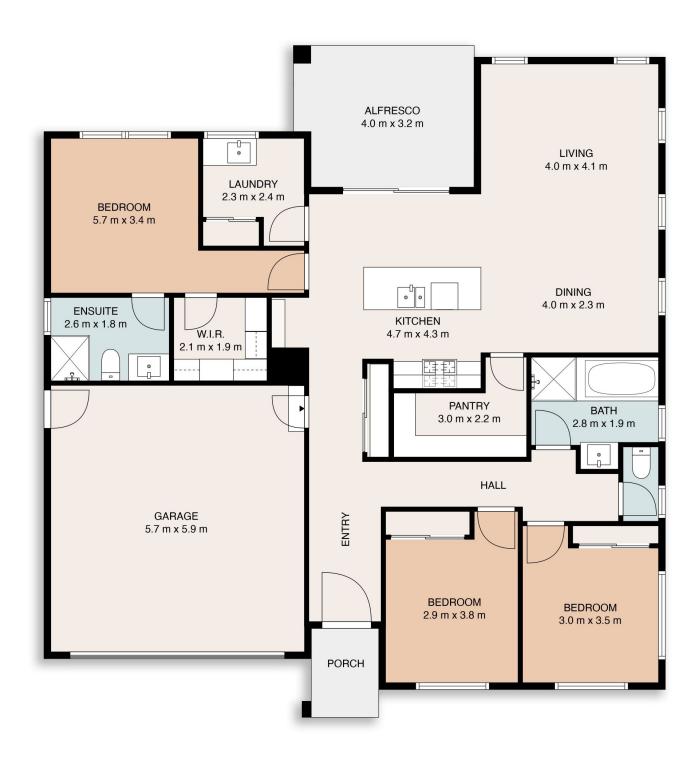

## 15 Ferndale Road Leneva VIC

Welcome to your newly constructed residence, meticulously crafted by Cavalier Homes with a thoughtful focus on family living.

Nestled in the heart of Kinchington Estate, this eye catching property boasts a smart floor plan that utilizes space effectively, adding a second living area for enhanced functionality and comfort.

This home features three generously sized bedrooms. The master suite is complete with a walk-in wardrobe and an ensuite, while the other two bedrooms come with built-in wardrobes, ensuring ample space for all family members.

A professionally designed kitchen awaits the culinary enthusiast, outfitted with premium appliances including a 900mm oven and cooktop, a 900mm rangehood,

3 📭 2 🖺 2 🖨

**Price** : \$ 580,000 **Land Size** : 445 sqm