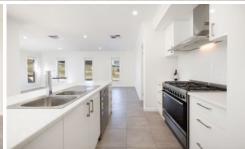

A professionally designed kitchen awaits the culinary enthusiast, outfitted with premium appliances including a 900mm oven and cooktop, a 900mm rangehood,

3 📭 2 🖺 2 🖨

**Price** : \$ 580,000 **Land Size** : 445 sqm