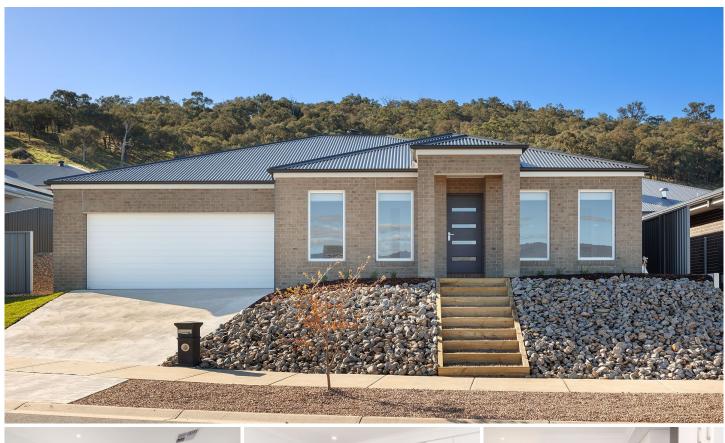

## 13 Ferndale Road Leneva VIC

Welcome to your brand-new home built by Cavalier Homes, designed with your family in mind! This stunning property in Kinchington Estate features a clever floor plan that maximizes space and provides a functional and comfortable living experience.

The front porch area is perfectly positioned to take advantage of the spectacular views over Leneva Valley, also the alfresco in the rear of the home the ideal space for

3 📭 2 🖺 2 🖨

**Price** : \$ 587,000 **Land Size** : 449 sgm