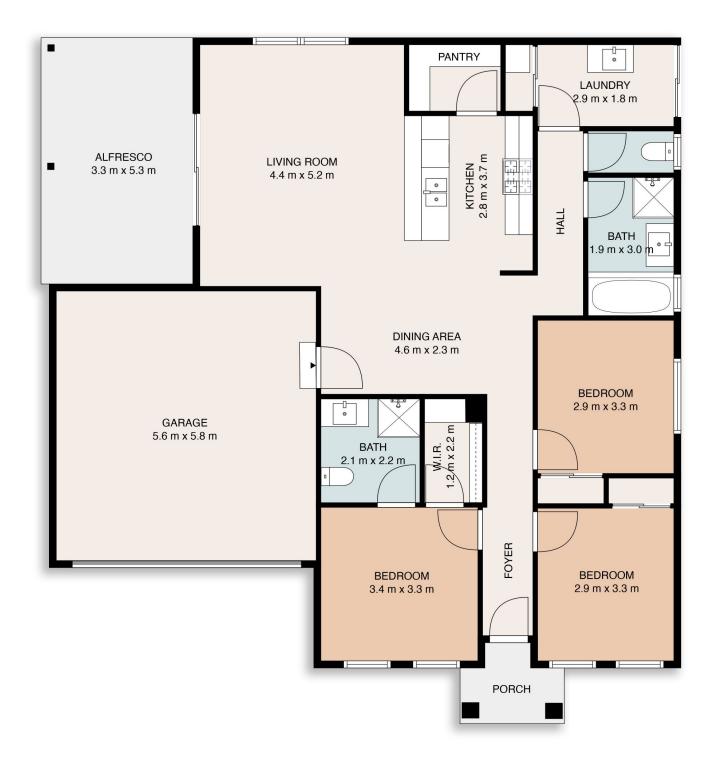

## 13 Ferndale Road Leneva VIC

Welcome to your brand-new home built by Cavalier Homes, designed with your family in mind! This stunning property in Kinchington Estate features a clever floor plan that maximizes space and provides a functional and comfortable living experience.

With three well-sized bedrooms, including a master suite with a walk-in robe and en-suite, and bedrooms two and three with built-in robes, you'll have plenty of room for the whole family to enjoy. The chef's kitchen is fully equipped with top-of-the-line appliances, including a 900mm oven and cooktop, 900mm range hood, dishwasher, and a walk-in pantry.

The front porch area is perfectly positioned to take advantage of the spectacular views over Leneva Valley, also the alfresco in the rear of the home the ideal space for

3 📭 2 🖺 2 🖨

**Price** : \$ 587,000 **Land Size** : 449 sgm