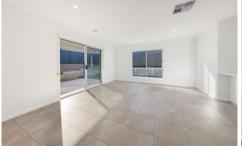

With three well-sized bedrooms, including a master suite with a walk-in robe and en-suite, and bedrooms two and three with built-in robes, you'll have plenty of room for the whole family to enjoy. The chef's kitchen is fully equipped with top-of-the-line appliances, including a 900mm oven and cooktop, 900mm range hood, dishwasher, and a walk-in pantry.