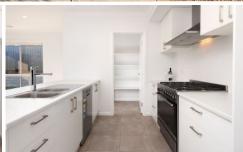

With three well-sized bedrooms, including a master suite with a walk-in robe and en-suite, and bedrooms two and three with built-in robes, you'll have plenty of room for the whole family to enjoy. The chef's kitchen is fully equipped with top-of-the-line appliances, including a 900mm oven and cooktop, 900mm range hood, dishwasher, and a walk-in pantry.