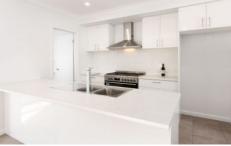

With three well-sized bedrooms, including a master suite with a walk-in robe and en-suite, and bedrooms two and three with built-in robes, you'll have plenty of room for the whole family to enjoy. The chef's kitchen is fully equipped with top-of-the-line appliances, including a 900mm oven and cooktop, 900mm range hood, dishwasher, and a walk-in pantry.