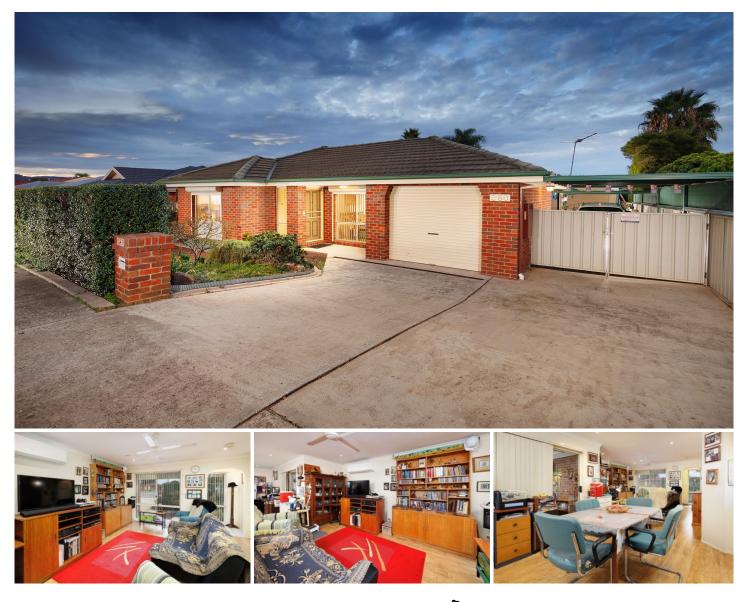

## 380 Lawrence Street Wodonga VIC

Introducing a charming bricked three bedroom home that boasts both style and comfort. This property features a well-designed open plan layout, consisting of a spacious living, dining, and kitchen area that seamlessly flows together.

The kitchen offers ample storage and bench space, making it perfect for entertaining guests or preparing family meals. The home also boasts a two-way bathroom, providing easy access from both the master bedroom and living area.

Step outside to discover an alfresco area that is perfect for enjoying the outdoors all year round.

The property also includes a single garage and carport, providing ample space for vehicles and storage. The drive-through access to the rear yard allows for easy