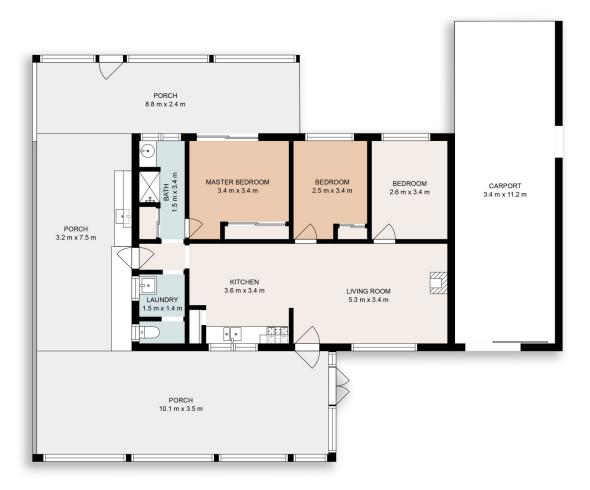

Inside the home, you'll find three comfortable bedrooms, an open plan lounge/kitchen area, and a bathroom with a shower.

The home is equipped with combustion wood heating, wall unit refrigerated cooling, and ceiling fans throughout, ensuring year-round comfort.

Outside, the extensive covered outdoor entertaining area

3 📭 1 🟪 5 🗬

**Price** : \$ 310,000 **Land Size** : 895 sqm

**View**: https://www.wodongarealestate.com.au/sale

/vic/north-eastern/chiltern/residential/house/

## 8 Highview Place Chiltern

This floor plan including dimensions are approximate and are for illustrative purposes only and should be used purely as a guide. No guarantee can be given to accuracy of the information contained, and interested parties should conduct their own enquires.