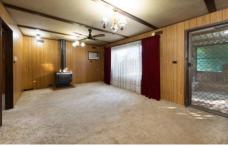

Inside the home, you'll find three comfortable bedrooms, an open plan lounge/kitchen area, and a bathroom with a shower.

The home is equipped with combustion wood heating, wall unit refrigerated cooling, and ceiling fans throughout, ensuring year-round comfort.