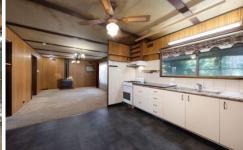

Inside the home, you'll find three comfortable bedrooms, an open plan lounge/kitchen area, and a bathroom with a shower.

The home is equipped with combustion wood heating, wall unit refrigerated cooling, and ceiling fans throughout, ensuring year-round comfort.