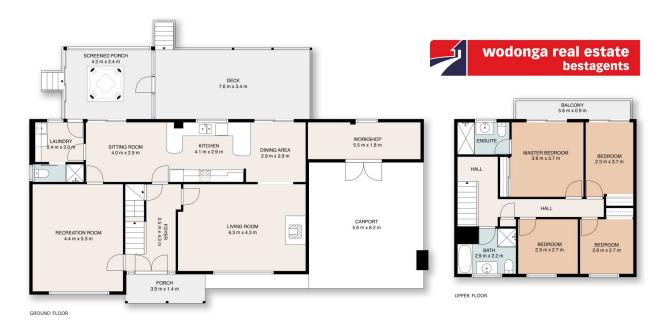

The ground floor of the home features a well-planned living and dining area, providing a spacious and inviting area for or entertaining gatherings guests. well-appointed kitchen includes functioning appliances, good storage, and ample natural light, making it a perfect place for cooking your favourite meals.

Upstairs, you'll find four well-sized bedrooms, each with its own unique charm and character. The master suite is a true standout feature, with an ensuite bathroom and a private balcony offering stunning views of Lake Hume,

2 Murray Place
Bellbridge

This floor plan including dimensions are approximate and are for illustrative purposes only and should be used purely as a guide. CELMO guarantee can be given to accuracy of the information contained, and interested parties should conduct their own enquires.