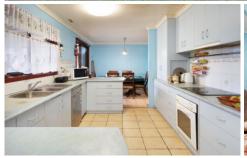

The ground floor of the home features a well-planned living and dining area, providing a spacious and inviting area for or entertaining gatherings guests. well-appointed kitchen includes functioning appliances, good storage, and ample natural light, making it a perfect place for cooking your favourite meals.