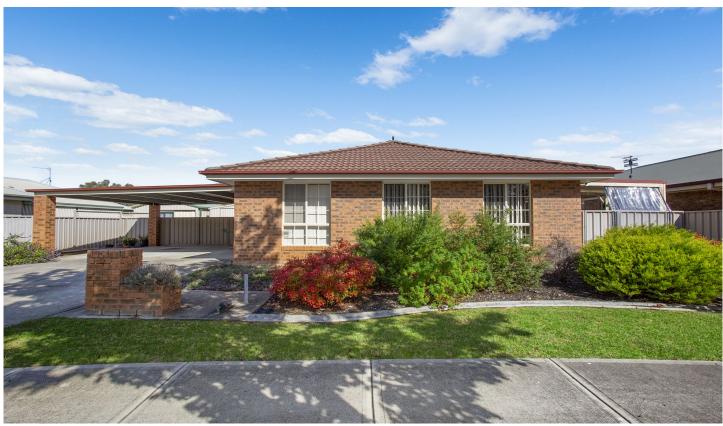

## 10 Birdie Street Wodonga VIC

This neat home offers an enduring quality that is more difficult to find in these modern times. Some of the many features include:

- ? Generous size north facing lounge with ceiling fan
- ? Large laminate kitchen with gas hot plates and electric wall oven
- ? Three big bedrooms with built in robes
- ? Comforts of gas heating and evaporative cooling throughout
- ? Rear access to 6 x 4 metre shed approx.
- ? Secure low maintenance 547m² allotment
- ? For investors an expected rental return of \$390 \$420 per week
- ? Sought after location close to the Wodonga Golf Course, Victory Lutheran College, café, doctors and more

Note: Built by Luka Marinic in the year 2000 approximately

3 📭 1 🔓 3 🗬

**Price:** \$450,250

View : https://www.wodongarealestate.com.au/sale/vic/

north-eastern/wodonga/residential/house/755585

**Clinton Harvey** 0260 561 888