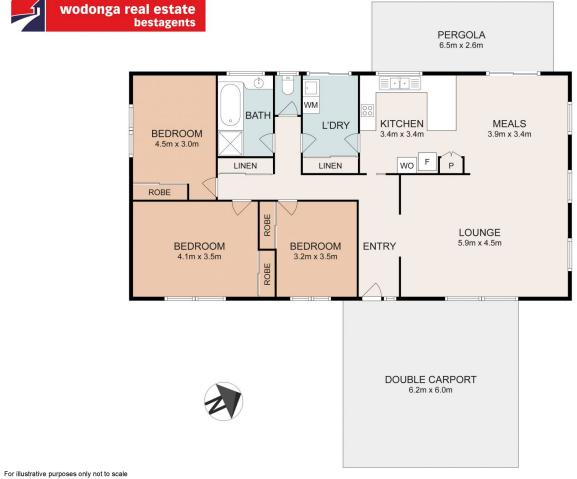

## 10 Birdie Street Wodonga VIC

This neat home offers an enduring quality that is more difficult to find in these modern times. Some of the many features include:

- ? Generous size north facing lounge with ceiling fan
- ? Large laminate kitchen with gas hot plates and electric wall oven
- ? Three big bedrooms with built in robes
- ? Comforts of gas heating and evaporative cooling throughout
- ? Rear access to 6 x 4 metre shed approx.
- ? Secure low maintenance 547m² allotment
- ? For investors an expected rental return of \$390 \$420 per week
- ? Sought after location close to the Wodonga Golf Course, Victory Lutheran College, café, doctors and more