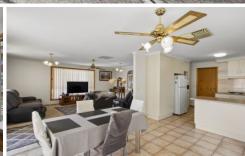

## 10 Birdie Street Wodonga VIC

This neat home offers an enduring quality that is more difficult to find in these modern times. Some of the many features include:

- ? Generous size north facing lounge with ceiling fan
- ? Large laminate kitchen with gas hot plates and electric wall oven
- ? Three big bedrooms with built in robes
- ? Comforts of gas heating and evaporative cooling throughout
- ? Rear access to 6 x 4 metre shed approx.
- ? Secure low maintenance 547m² allotment
- ? For investors an expected rental return of \$390 \$420 per week
- ? Sought after location close to the Wodonga Golf Course, Victory Lutheran College, café, doctors and more