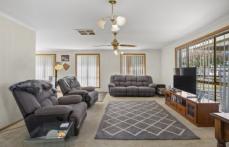

## 10 Birdie Street Wodonga VIC

This neat home offers an enduring quality that is more difficult to find in these modern times. Some of the many features include:

- ? Generous size north facing lounge with ceiling fan
- ? Large laminate kitchen with gas hot plates and electric wall oven
- ? Three big bedrooms with built in robes
- ? Comforts of gas heating and evaporative cooling throughout
- ? Rear access to 6 x 4 metre shed approx.
- ? Secure low maintenance 547m² allotment
- ? For investors an expected rental return of \$390 \$420 per week
- ? Sought after location close to the Wodonga Golf Course, Victory Lutheran College, café, doctors and more