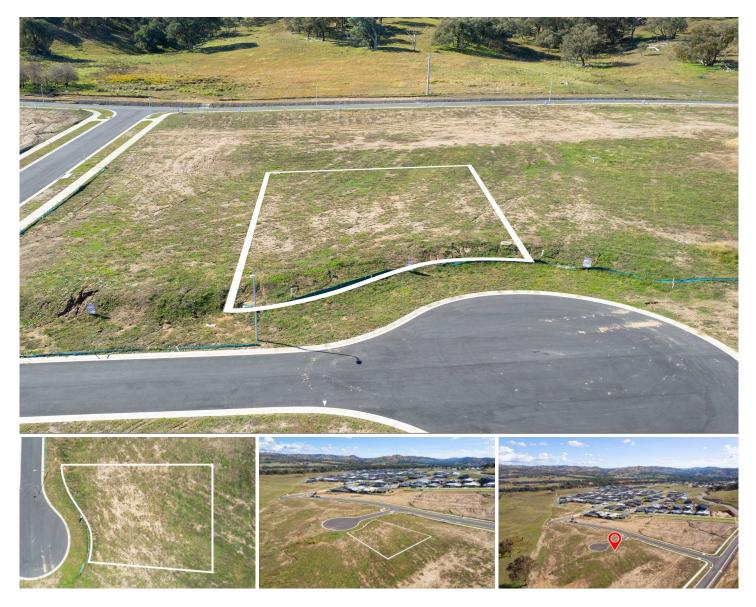

## **3 Fairfax Close Leneva VIC**

Welcome to Kinchington Estate, a haven of natural beauty and serenity in the bustling city of Wodonga! Feast your eyes on this immaculate 813m<sup>2</sup> allotment, ready for your dream home or investment opportunity.

This exceptional allotment has already undergone soil testing, so you can proceed with your construction plans with peace of mind.

**Price** : \$ 252,500

Land Size : 813 sqm View : https://ww

: https://www.wodongarealestate.com.au/sale /vic/north-eastern/leneva/residential/land/75 38614