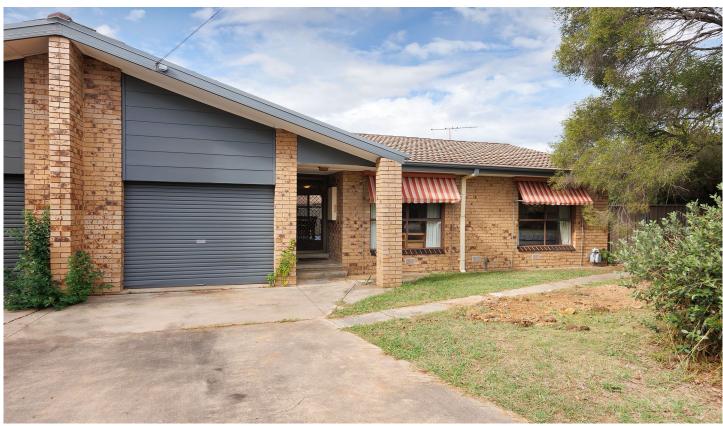

## 1/9 Highland Crescent Wodonga VIC

Perfectly placed this unit of only 2 on the block represents great value for the investor or owner/occupier. Showcasing a fully optioned kitchen with gas cooktop, electric oven, breakfast bar, excellent pantry storage & space for a dishwasher.

A great spot with reverse cycle split system cooling unit, a larger than normal private and securely enclosed rear yard, oversized garaging & awnings to front windows.

2 📭 1 🚍 1 🗬

**Price** : \$ 325,000 Land Size: 286 sqm