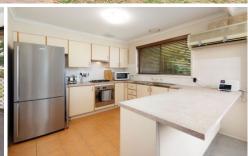

## 1/9 Highland Crescent Wodonga VIC

Perfectly placed this unit of only 2 on the block represents great value for the investor or owner/occupier. Showcasing a fully optioned kitchen with gas cooktop, electric oven, breakfast bar, excellent pantry storage & space for a dishwasher.