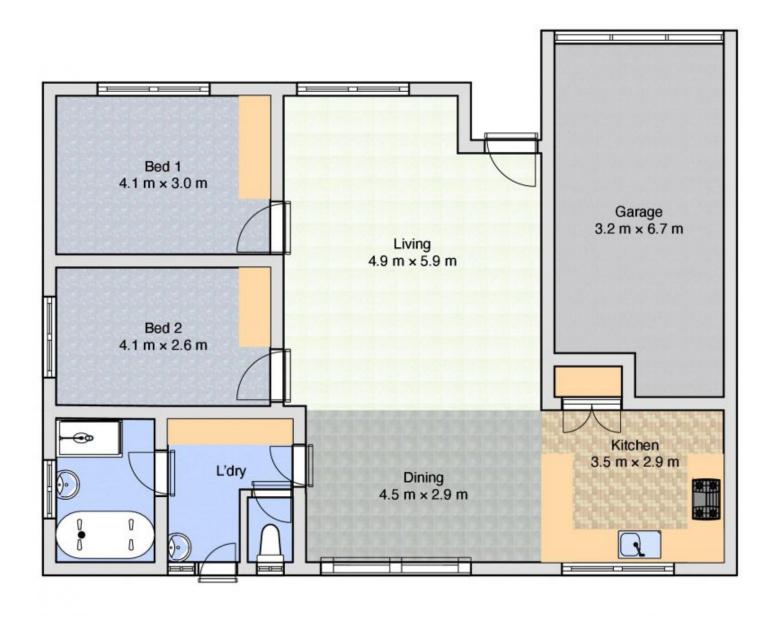

## 1/9 Highland Crescent Wodonga VIC

Perfectly placed this unit of only 2 on the block represents great value for the investor or owner/occupier. Showcasing a fully optioned kitchen with gas cooktop, electric oven, breakfast bar, excellent pantry storage & space for a dishwasher.

Immaculately presented & comprising 2 large bedrooms both with built-ins and main with ceiling fan, also with a comfortable living arrangement.

A peaceful crescent off the main street sets the tone adjacent to Jim Matthews park, plus local shopping strip a 2-minute car trip or a 700m leisurely walk away.

A great spot with reverse cycle split system cooling unit, a larger than normal private and securely enclosed rear yard, oversized garaging & awnings to front windows.

2 📭 1 🚍 1 🗬

**Price** : \$ 325,000 Land Size: 286 sqm

## 1/9 Highland Cr, Wodonga

All dimensions are approximate. This plan is for marketing and planning purposes only.