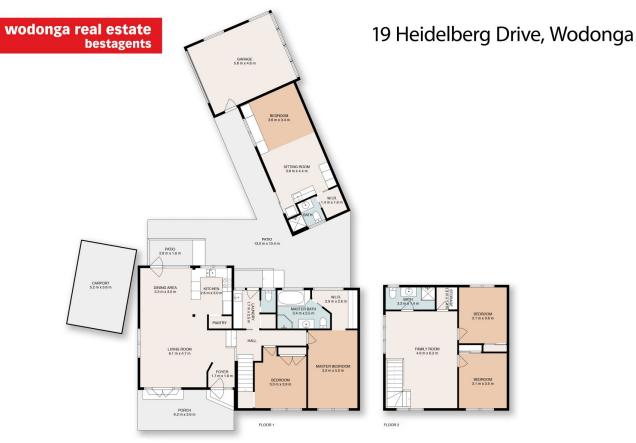

## 19 Heidelberg Drive Wodonga VIC

Looking for a spacious and versatile home with plenty of room for the whole family? Look no further than this wonderful property with plenty of bedrooms and bathrooms spread over two levels.

The downstairs area features the master bedroom with a walk-through wardrobe through to the full sized ensuite, the second bedroom with BIRs, a spacious living area, and kitchen complete with ample storage space. Upstairs you'll find another two bedrooms, bathroom and second lounge offering plenty of privacy and space for all family members.

But that's not all - this property also includes a granny flat at the back of the home, complete with its own kitchenette, walk-in wardrobe, and bathroom. Perfect for visiting guests or as a separate living space for extended family.

This floor plan including dimensions are approximate and are for illustrative purposes only and should be used purely as a guide. No guarantee can be given to accuracy of the information contained, and interested parties should conduct their own enquires.