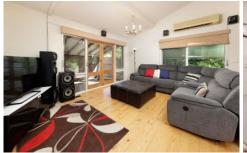

The downstairs area features the master bedroom with a walk-through wardrobe through to the full sized ensuite, the second bedroom with BIRs, a spacious living area, and kitchen complete with ample storage space. Upstairs you'll find another two bedrooms, bathroom and second lounge offering plenty of privacy and space for all family members.