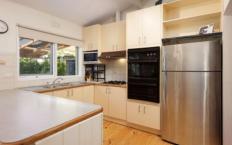

The downstairs area features the master bedroom with a walk-through wardrobe through to the full sized ensuite, the second bedroom with BIRs, a spacious living area, and kitchen complete with ample storage space. Upstairs you'll find another two bedrooms, bathroom and second lounge offering plenty of privacy and space for all family members.