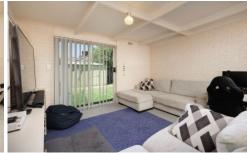

## 3/6 Railway Street Wodonga VIC

Looking for a spacious townhouse with a prime location? Look no further than this compact three-bedroom property.

With its ideal location, this townhouse is sure to impress with a well-designed layout, this property is an excellent option for those seeking a comfortable and functional living space. The townhouse features a full kitchen, an open plan living and dining area, and a solid brick finish, making it an excellent option for both families and investors.

The bathroom is equipped with a shower and a bath, as well as a separate toilet, providing ample privacy for all residents. This townhouse is situated at the rear of the block, ensuring privacy and peace of mind. It also has a spacious yard that is larger than 300m², making it ideal for retirees, first-time homebuyers, executive couples, and small families. With an expected rental return of \$360 -