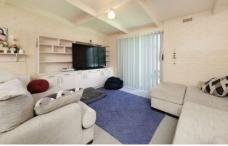

## 3/6 Railway Street Wodonga VIC

Looking for a spacious townhouse with a prime location? Look no further than this compact three-bedroom property.

With its ideal location, this townhouse is sure to impress with a well-designed layout, this property is an excellent option for those seeking a comfortable and functional living space. The townhouse features a full kitchen, an open plan living and dining area, and a solid brick finish, making it an excellent option for both families and investors.

The bathroom is equipped with a shower and a bath, as well as a separate toilet, providing ample privacy for all residents. This townhouse is situated at the rear of the block, ensuring privacy and peace of mind. It also has a spacious yard that is larger than 300m², making it ideal for retirees, first-time homebuyers, executive couples, and small families. With an expected rental return of \$360 -