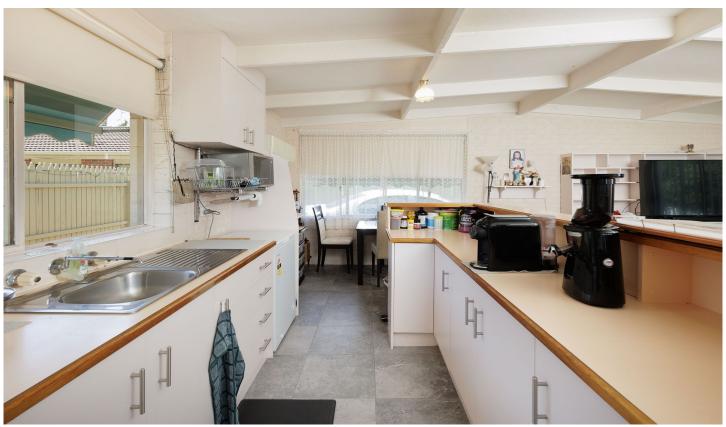

## 3/6 Railway Street Wodonga VIC

Looking for a spacious townhouse with a prime location? Look no further than this compact three-bedroom property.

With its ideal location, this townhouse is sure to impress with a well-designed layout, this property is an excellent option for those seeking a comfortable and functional living space. The townhouse features a full kitchen, an open plan living and dining area, and a solid brick finish, making it an excellent option for both families and investors.

The bathroom is equipped with a shower and a bath, as well as a separate toilet, providing ample privacy for all residents. This townhouse is situated at the rear of the block, ensuring privacy and peace of mind. It also has a spacious yard that is larger than 300m², making it ideal for retirees, first-time homebuyers, executive couples, and small families. With an expected rental return of \$360 -