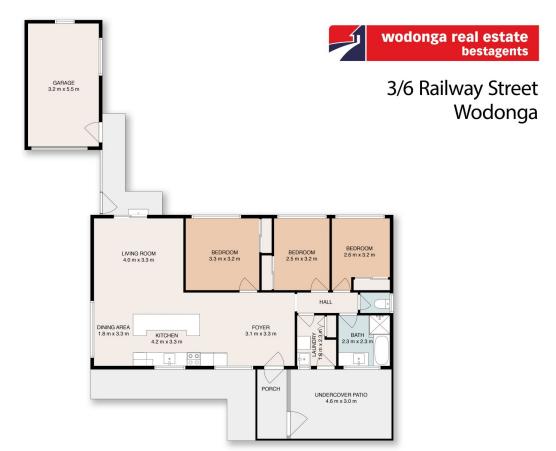

## 3/6 Railway Street Wodonga VIC

Looking for a spacious townhouse with a prime location? Look no further than this compact three-bedroom property.

With its ideal location, this townhouse is sure to impress with a well-designed layout, this property is an excellent option for those seeking a comfortable and functional living space. The townhouse features a full kitchen, an open plan living and dining area, and a solid brick finish, making it an excellent option for both families and investors.

The bathroom is equipped with a shower and a bath, as well as a separate toilet, providing ample privacy for all residents. This townhouse is situated at the rear of the block, ensuring privacy and peace of mind. It also has a spacious yard that is larger than 300m², making it ideal for retirees, first-time homebuyers, executive couples, and small families. With an expected rental return of \$360 -