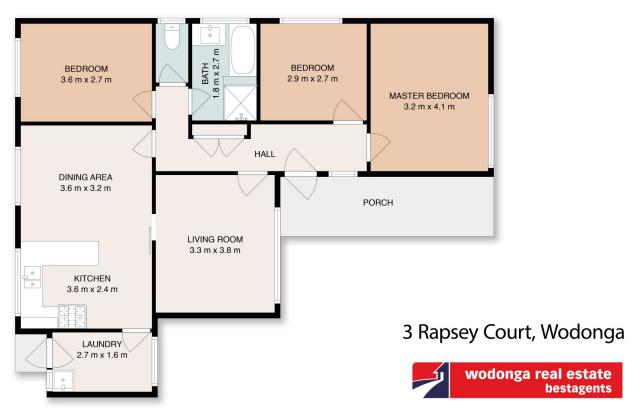

3 📭 1 🔓 1 😭

Land Size: 809 sqm

**View**: https://www.wodongarealestate.com.au/sale

/vic/north-eastern/wodonga/residential/hous

e/7441399

Silviya Saric 0260 561 888

This floor plan including dimensions are approximate and are for illustrative purposes only and should be used purely as a guide. No guarantee can be given to accuracy of the information contained, and interested parties should conduct their own enquires.