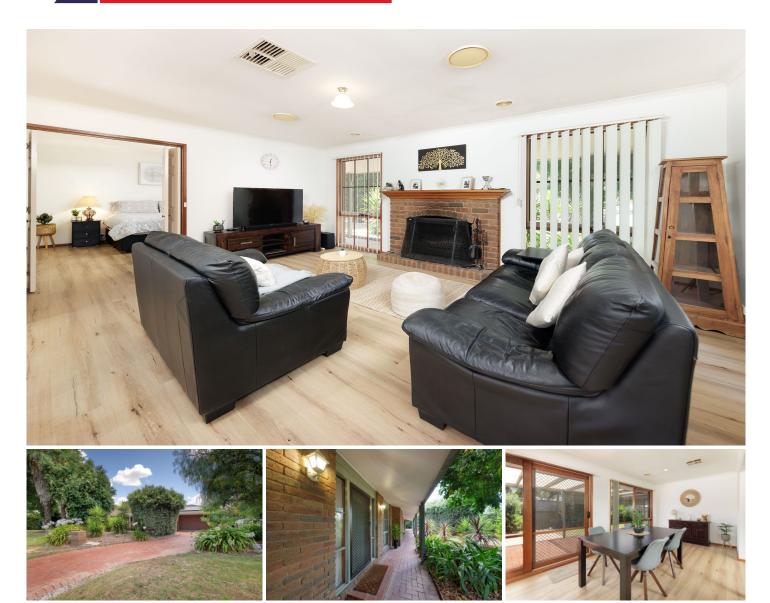

## 7 Dominic Drive Wodonga VIC

This stunning home is located in a highly sought after estate and is sure to be popular. It is the perfect family home, with its generous size and quality features. With low maintenance landscaping and access to the rear yard via side double gate access, this property is the perfect place to call home.

Built in an era when quality was paramount with every room being in generous size.

## Features include:

Three large living zones being formal and informal. The formal lounge has an open fire place as well as an informal dining or study area.

Serviceable Blackwood kitchen with gas cooktop, electric oven, dishwasher as well as ample bench space and a walk-in pantry

Four large bedrooms, master with ensuite and built-in robes, all other bedrooms with built-in robes