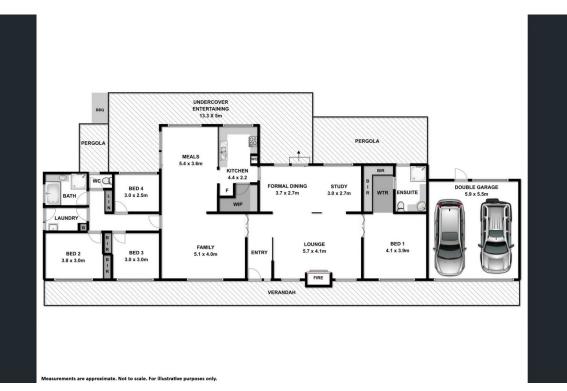

## Features include:

Three large living zones being formal and informal. The formal lounge has an open fire place as well as an informal dining or study area.

Serviceable Blackwood kitchen with gas cooktop, electric oven, dishwasher as well as ample bench space and a walk-in pantry

Four large bedrooms, master with ensuite and built-in robes, all other bedrooms with built-in robes

## 4 🛤 2 🚔 2 🚔

| Price     | :\$619,000 |
|-----------|------------|
| Land Size | : 1028 sam |

- - : https://www.wodongarealestate.com.au/sale /vic/north-eastern/wodonga/residential/hous e/7403093

View

Silviya Saric 0260 561 888