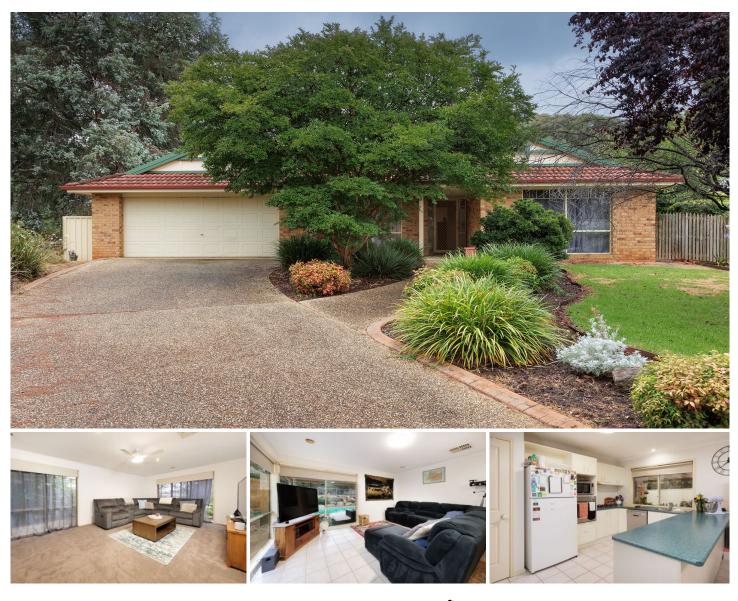

## **6 Wickham Court Baranduda VIC**

This lovely brick home located in Baranduda set on a 1400m<sup>2</sup> approx. allotment is offering a peaceful and tranquil lifestyle, yet still close to all the amenities you need. With its combination of functionality, and location, this home is sure to impress.

As you enter the home, the front lounge welcomes you with its warmth and inviting atmosphere. The open plan living and dining area off the kitchen is perfect for entertaining, with the kitchen well-appointed with ample counter and cabinet space. Along with a second lounge and study you have more than enough room for the family.

Enjoy the comfort of the wood fire heater or turn on the ducted gas heating or evaporative cooling to enjoy all year-round comfort.

The master bedroom offers not only great space but a 'mine and yours' walk through wardrobe, straight through to the ensuite. The second and third bedrooms, feature built