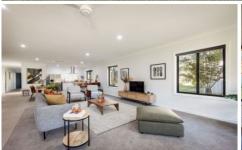

## 205 Stanley Road Beechworth VIC

This newly built steel frame family home, on five acres sits right on the edge of town, providing more than enough room for the family.

Comprising four-bedrooms and two-bathrooms, this home has been thoughtfully built with a central open plan living area which upon entry welcomes you. The kitchen creates a sense of connection to both the lounge area and formal dining areas. Featuring a gorgeous timber bench, electric oven and gas cooktop and a spacious walk-in pantry.

A wood combustion heater on a brick hearth and feature mantlepiece is centred in the living area to radiate warmth throughout the home.

The home has four carpeted bedrooms, all extremely generous in size, and are complete with built-in robes; the main with spacious en-suite and walk-in robe.