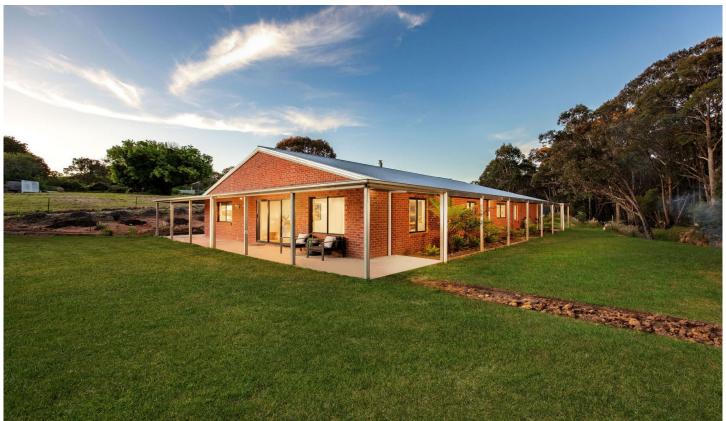

## 205 Stanley Road Beechworth VIC

This newly built steel frame family home, on five acres sits right on the edge of town, providing more than enough room for the family.

Comprising four-bedrooms and two-bathrooms, this home has been thoughtfully built with a central open plan living area which upon entry welcomes you. The kitchen creates a sense of connection to both the lounge area and formal dining areas. Featuring a gorgeous timber bench, electric oven and gas cooktop and a spacious walk-in pantry.

## 205 Stanley Road, Beechworth