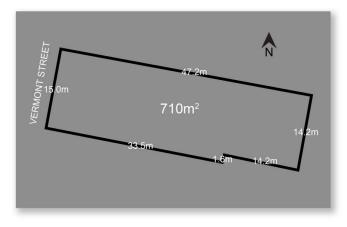

## Land Size : 710 sqm

: https://www.wodongarealestate.com.au/sale /vic/north-eastern/wodonga/residential/land/ 7316329

View

Clinton Harvey 0260 561 888

Clint IIsley 0260 561 888

## 50 Vermont Street, Wodonga

This floor plan including dimensions are approximate and are for illustrative purposes only and should be used purely as a guide. No guarantee can be given to accuracy of the information contained, and interested parties should conduct their own enquires.