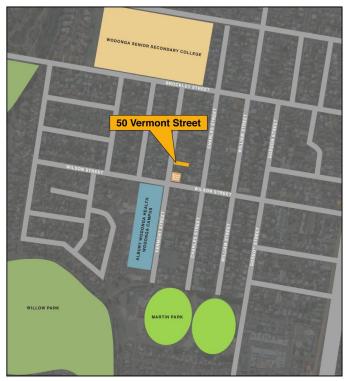

Located adjacent to the Wodonga hospital, so close to the Wodonga Senior Secondary College and Martin Park, within walking distance to primary schools and easy access to the CBD.

The development is ready to be created.