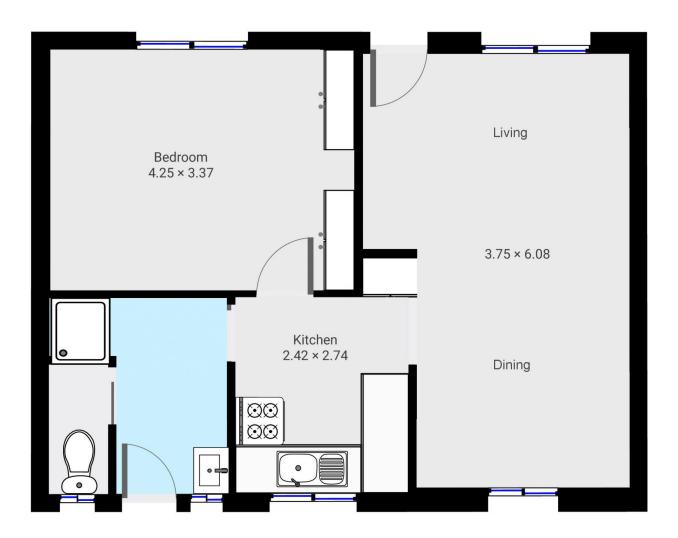

## 2/4 Rattray Avenue Wodonga VIC

Affordable addition for your Portfolio!

Just a walk to High Street, public transport and Sumsion Gardens.

This compact and neat one bedroom brick unit, with split system heating and cooling, kitchen with gas cooking and adjacent dining area, bathroom combined with laundry and separate toilet.

Outside a rear small yard and carport space.

Currently periodically leased for \$200 per week offering a solid return on your investment, or can be purchased with vacant possession.

1 🚐 1 🚍 1 🗬

**Price** : \$ 190,000 **Land Size** : 310 sqm