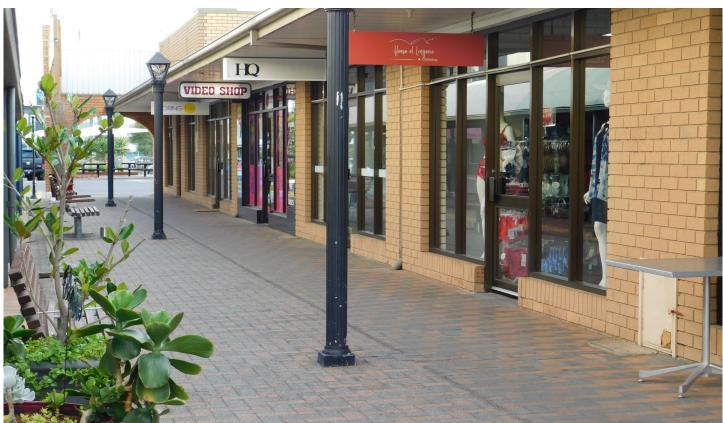

## 4/4 Stanley Street Wodonga VIC

High exposure office or retail tenancy in Wodonga's Central Business District.

- \* High volume pedestrian location
- \* Attractive frontage and ample public parking
- \* Approx 93m² floor area (including mezzanine floor)
- \* Split System heating and cooling
- \* Toilet and small kitchenette