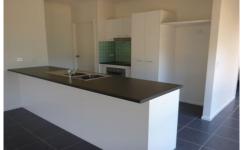

## \*\*\*UNDER APPLICATION\*\*\*

This four bedroom home in Whitebox Rise is conveniently located close to schools, parks and Whitebox Rise shopping centre and just a short drive away from Wodonga's CBD. Open plan living area that is overlooked by the entertainers kitchen equipped with electric cooking, large built in pantry and a dishwasher. The main bedroom complete with en-suite and walk in robe, the other three queen sized bedrooms have built in wardrobes. The main bathroom has a shower and separate bath. A sizeable laundry with access to the back yard. Split system heating and cooling, double lock up garage and access to the back for an easy maintenance yard.