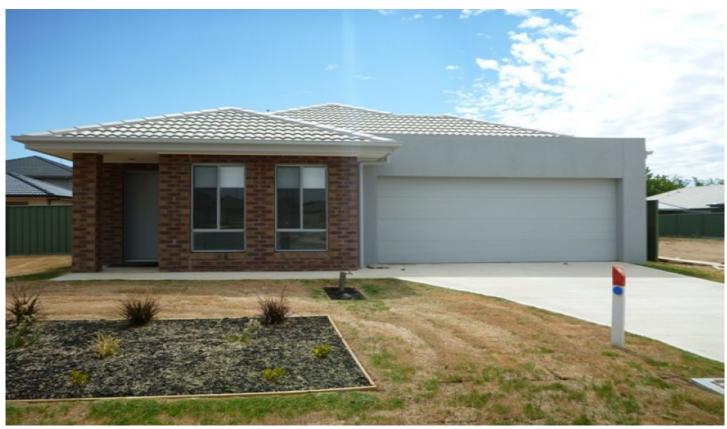

## 21 Inwood Crescent Wodonga VIC

## \*\*\*UNDER APPLICATION\*\*\*

This four bedroom home in Whitebox Rise is conveniently located close to schools, parks and Whitebox Rise shopping centre and just a short drive away from Wodonga's CBD. Open plan living area that is overlooked by the entertainers kitchen equipped with electric cooking, large built in pantry and a dishwasher. The main bedroom complete with en-suite and walk in robe, the other three queen sized bedrooms have built in wardrobes. The main bathroom has a shower and separate bath. A sizeable laundry with access to the back yard. Split system heating and cooling, double lock up garage and access to the back for an easy maintenance yard.