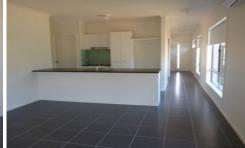

## \*\*\*UNDER APPLICATION\*\*\*

This four bedroom home in Whitebox Rise is conveniently located close to schools, parks and Whitebox Rise shopping centre and just a short drive away from Wodonga's CBD. Open plan living area that is overlooked by the entertainers kitchen equipped with electric cooking, large built in pantry and a dishwasher. The main bedroom complete with en-suite and walk in robe, the other three queen sized bedrooms have built in wardrobes. The main bathroom has a shower and separate bath. A sizeable laundry with access to the back yard. Split system heating and cooling, double lock up garage and access to the back for an easy maintenance yard.