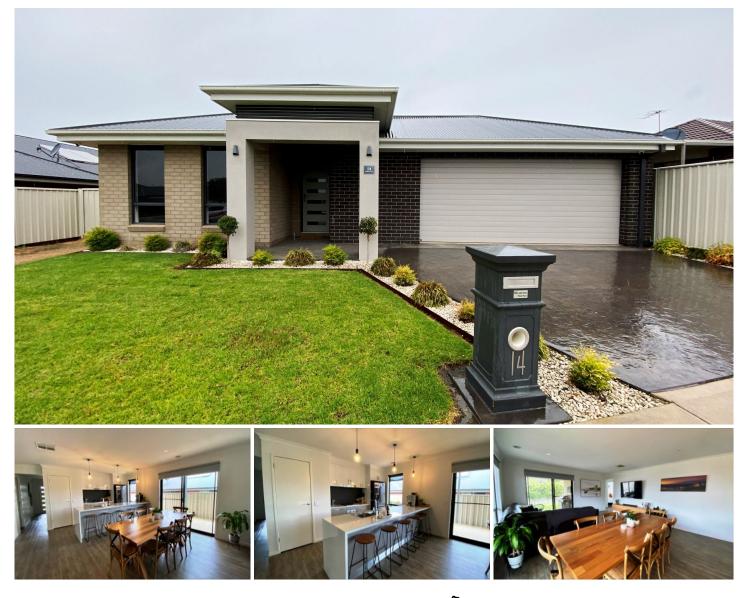

## 14 Murray Way Wodonga VIC

## \*\*\*UNDER APPLICATION\*\*\*

This near new, cavalier built home is just the home you need! Located in the popular Daintree Estate, close to schools, shops parks and easy access to the freeway.

Featuring three bedrooms; walk in robe and ensuite to main, large open plan living, separate lounge room and a galley style kitchen fitted out with stainless steel appliances and dishwasher.

Other desirable features include:

- Side access, fully fenced and huge 9m wide double lockup garage

- Huge undercover entertaining area, perfect to spend time in the sun with friends and family

- Low maintenance lawns and gardens with automatic sprinkler system

## 3 🛤 2 🚔 2 🖨

Land Size : 560 sqm

: https://www.wodongarealestate.com.au/leas e/vic/north-eastern/wodonga/residential/hou se/7083079

View

Jessica Vogel 0260 561 888