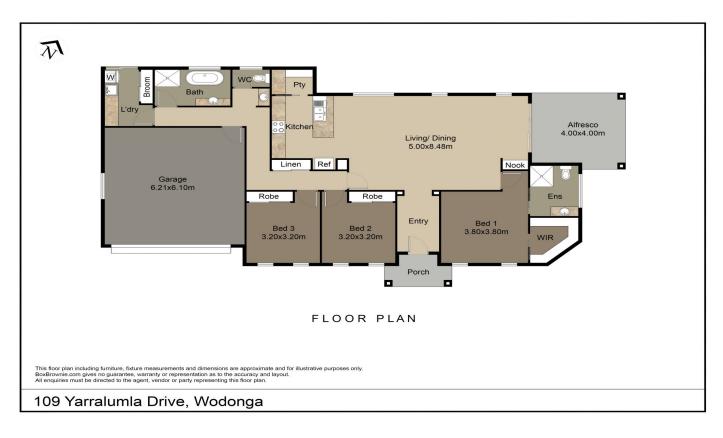

## 109 Yarralumla Drive Wodonga VIC

Built to an absolute quality finish, this brand new home comprising 16.61 squares of living will impress with every step inside and out.

The many top level premium features include:

- \*Light and spacious open plan living area with accompanied study nook
- \*Gleaming kitchen with glass splashback, 900mm hot plate and oven, walk in pantry plus dishwasher
- \*Master bedroom with floor to ceiling tiles in the en-suite, walk in robe
- \*Comforts of gas ducted heating and evaporative cooling throughout
- \*Superb large alfresco area for every occasion with natural gas point
- \*Oversize double garage with panel lift remote doors and internal access
- \*Private and secure 402m² low maintenance allotment
- \*For Investors expected rental return \$420-\$440 per week
- \*Fully complete "turn key" finish including all window furnishings, turf to front and rear yards, clothesline, antenna and mailbox
- \*Outstanding location surrounded by magnificent homes and ease of access to so many facilities