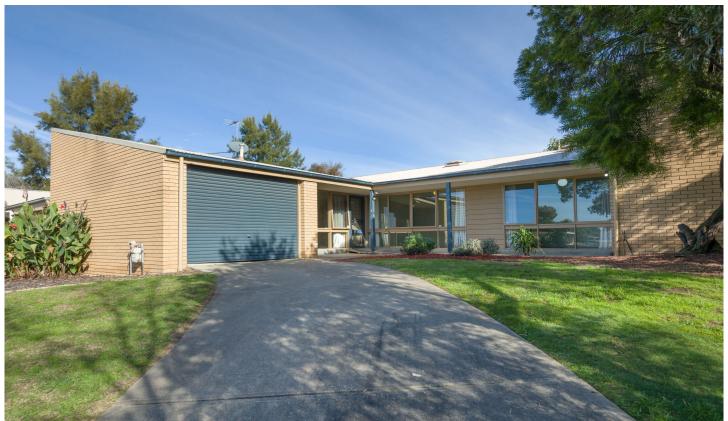

## 6/1-7 Heckendorf Road Wodonga VIC

This private and comfortable unit offers a feeling of space with vaulted ceilings and large windows drawing in boundless natural light.

Featuring two bedrooms with ample storage, an open plan living/dining area connected to a very generously sized kitchen which follows through to a private paved courtyard.

As you walk through, you will find not only a full-sized bathroom with separate toilet, but also a separate laundry.

Other features include a well-positioned split system and a gas wall heater offering year-round comfort, and a single lock up garage for ease of mind.

For investors, the expected rental return is per \$280 - \$300 per week.

2 📭 1 🖺 1 😭

**Price**: \$290,000

**View :** https://www.wodongarealestate.com.au/sale/vic/ north-eastern/wodonga/residential/unit/7078956