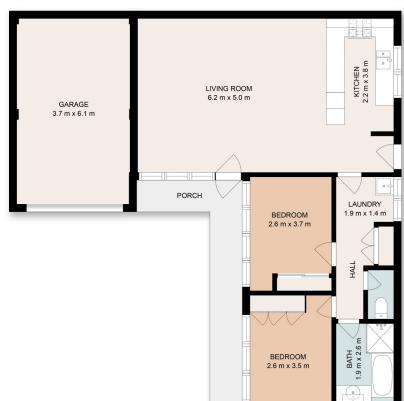

## 6/1-7 Heckendorf Road Wodonga VIC

This private and comfortable unit offers a feeling of space with vaulted ceilings and large windows drawing in boundless natural light.

Featuring two bedrooms with ample storage, an open plan living/dining area connected to a very generously sized kitchen which follows through to a private paved courtyard.

As you walk through, you will find not only a full-sized bathroom with separate toilet, but also a separate laundry.

Other features include a well-positioned split system and a gas wall heater offering year-round comfort, and a single lock up garage for ease of mind.

Clinton Harvey 0260 561 888

Kiley Law 0260 561 888

6/7 Heckendorf Road, Wodonga

This floor plan including dimensions are approximate and are for illustrative purposes only and should be used purely as a guide. No guarantee can be given to accuracy of the information contained, and interested parties should conduct their own enquires.