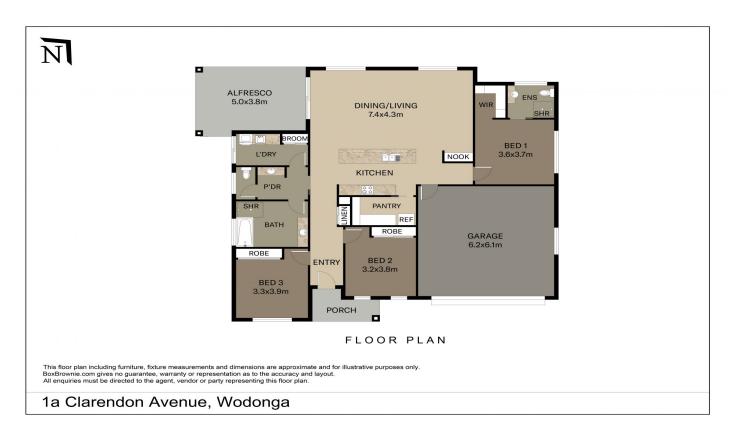

## 1A Clarendon Avenue Wodonga VIC

Built to an absolute quality finish, this brand new home comprising 15.25 squares of living will impress with every step inside and out.

The many top level premium features include:

\*Light and spacious open plan living area with accompanied study nook

\*Gleaming kitchen with glass splashback, 900mm hot plate and oven, walk in pantry plus dishwasher

\*Master bedroom with floor to ceiling tiles in the ensuite, walk in robe

\*Comforts of gas ducted heating and evaporative cooling throughout

\*Superb large alfresco area for every occasion with natural gas point

\*Oversize double garage with panel lift remote doors and internal access

- \*Side/rear yard access for trailers/boats/caravans etc.
- \*Private and secure 401m<sup>2</sup> low maintenance allotment

\*For investors expected rental return \$430-\$450 per week

\*Fully complete "turn key" finish including all window furnishings, turf to front and rear yards, clothesline, antenna and mailbox

\*Outstanding location surrounded by magnificent homes and ease of access to so many facilities

Note: Due for completion at approximately the end of