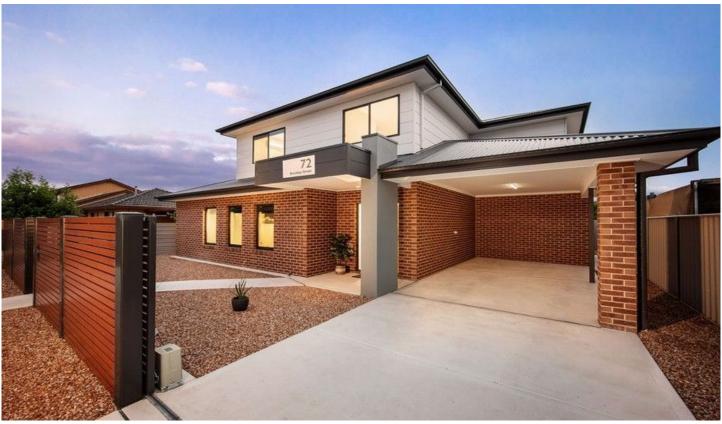

## 72 Brockley Street Wodonga VIC

## \*\*\*UNDER APPLICATION\*\*\*

This magnificent near new O'neill built home is one not to be missed!

Central location, secured behind automatic gates, and a 5 minute walk away from shops, schools and more. The home not only has three bedrooms, but boasts an ensuite, walk in robe & split system to all. The master bedroom, main living and laundry are located on the ground level with second lounge & other two bedrooms located upstairs. Excellent storage, and 4th toilet to access downstairs. Outdoor entertaining area, with absolutely no lawns to maintain.