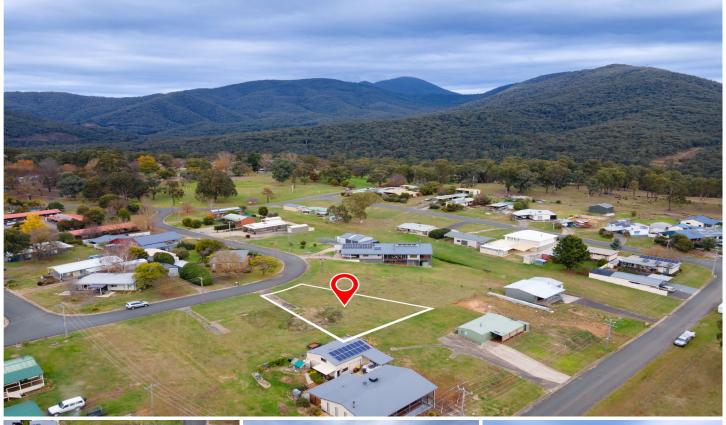

## 17 Tokes Crescent Dartmouth VIC

A Residential and Serviced Parcel On Offer!

Here is the opportunity to purchase the perfect escape. This residential zoned parcel is ready to be built on and provides enormous benefits for those seeking a mountain lifestyle.

This 642m² (approx.) parcel resides in the wonderful town of Dartmouth in the beautiful Mitta Valley which is known for sport fishing, mountain biking, trekking, caravanning, and camping.

The town offers a cracking pub and the ever impressive Dartmouth Dam.