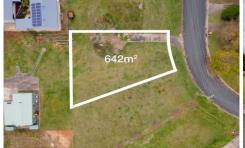

This 642m² (approx.) parcel resides in the wonderful town of Dartmouth in the beautiful Mitta Valley which is known for sport fishing, mountain biking, trekking, caravanning, and camping.

The town offers a cracking pub and the ever impressive Dartmouth Dam.

**Price** : \$ 95,000 **Land Size** : 642 sqm

View : https://www.wodongarealestate.com.au/sale

/vic/north-eastern/dartmouth/residential/land

/7056459

Clint IIsley 0260 561 888