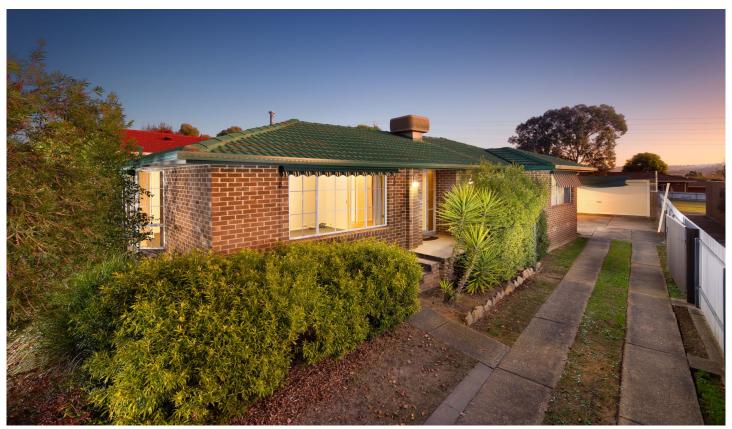

## 18 Holmes Court Wodonga VIC

This family home is ready to all buyers that either wish to buy their first home, downsize or expand the investment portfolio.

This brick home consists of two living areas and the floorplan is functional providing three bedrooms and one bathroom. Climates are controlled by a gas wall furnace and evaporative air conditioning all complimented with recent paint inside.

Outside you find two undercover alfresco areas that allow opportunity to create an outside living advantage that connects to a large easily maintained yard for the kids to play.

Store your vehicles and toys in the triple garage that also comes with an inspection pit for those mechanically minded or take advantage of the extra secure storage space that connects to the side lane.

Located in a quiet part of Wodonga and close to all that

3 📭 1 🟪 3 🗬

**Price** : \$ 447,000 **Land Size** : 730 sqm

View: https://www.wodongarealestate.com.au/sale

/vic/north-eastern/wodonga/residential/hous