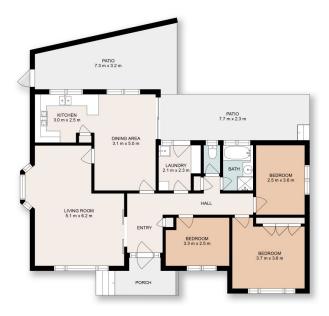

## 18 Holmes Court Wodonga VIC

This family home is ready to all buyers that either wish to buy their first home, downsize or expand the investment portfolio.

This brick home consists of two living areas and the floorplan is functional providing three bedrooms and one bathroom. Climates are controlled by a gas wall furnace and evaporative air conditioning all complimented with recent paint inside.

Outside you find two undercover alfresco areas that allow opportunity to create an outside living advantage that connects to a large easily maintained yard for the kids to play.

Store your vehicles and toys in the triple garage that also comes with an inspection pit for those mechanically minded or take advantage of the extra secure storage space that connects to the side lane.

## 18 Holmes Ct Wodonga

This floor plan including dimensions are approximate and are for illustrative purposes only and should be used purely as a guide. No guarantee can be given to accuracy of the information contained, and interested parties should conduct their own enquires.