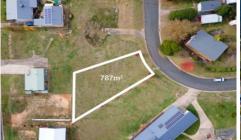

This 787m² (approx.) parcel resides in the wonderful town of Dartmouth in the beautiful Mitta Valley which is known for sport fishing, mountain biking, trekking, caravanning, and camping.

The town offers a cracking pub and the ever-impressive Dartmouth Dam.

**Price** : \$ 99,000 **Land Size** : 787 sqm

View : https://www.wodongarealestate.com.au/sale

/vic/north-eastern/dartmouth/residential/land

/7005236

Clint IIsley 0260 561 888