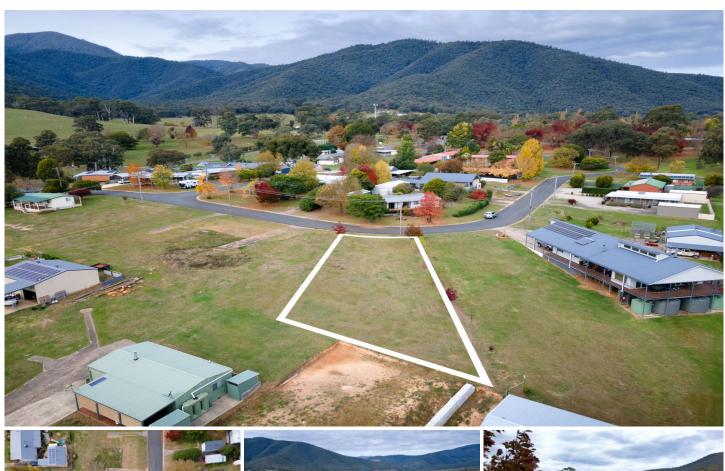

## 15 Tokes Crescent Dartmouth VIC

Here is the opportunity to purchase the perfect escape. This residential zoned parcel is ready to be built on and provides enormous benefits for those seeking a mountain lifestyle.

This 787m² (approx.) parcel resides in the wonderful town of Dartmouth in the beautiful Mitta Valley which is known for sport fishing, mountain biking, trekking, caravanning, and camping.

The town offers a cracking pub and the ever-impressive Dartmouth Dam.

**Price** : \$ 99,000 **Land Size** : 787 sqm

View : https://www.wodongarealestate.com.au/sale

/vic/north-eastern/dartmouth/residential/land

/7005236

Clint IIsley 0260 561 888