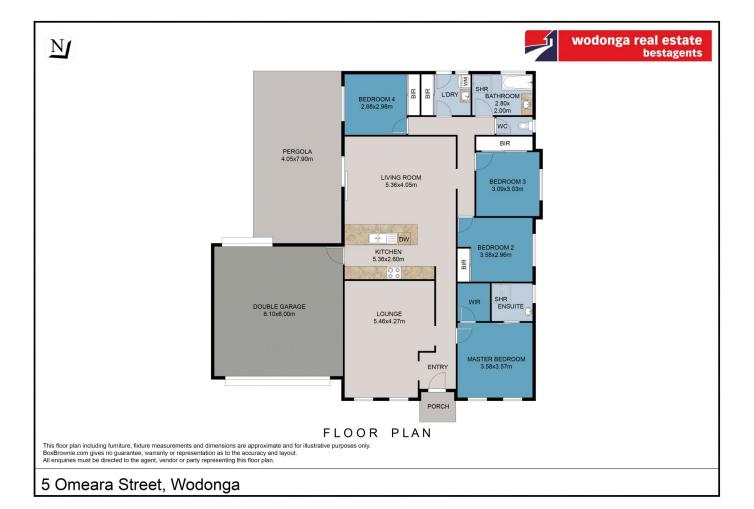

## 5 Omeara Street Wodonga VIC

Located in the sought- after Whitebox Rise Estate. Where facilities such as doctors, schools and public transport are at your doorstep.

This lovely four-bedroom and two-bathroom home has been newly painted walls/ ceiling and carpeted along with a brand-new Westinghouse oven, for the optimal handover.

The kitchen features a large benchtop's and plenty of cabinetry to satisfy the budding chef. This home also commands a thoughtful floorplan with separated spaces and zones for families that need time together or just enough privacy.

All climates are controlled with two split systems that provide heating and cooling.

The large Alfresco leading off the Kitchen/Dining is a plus and onto a well-kept easy to maintain rear yard which is a blank canvas for budding landscapers or gardeners, many an afternoon can be spent entertaining friends and family.