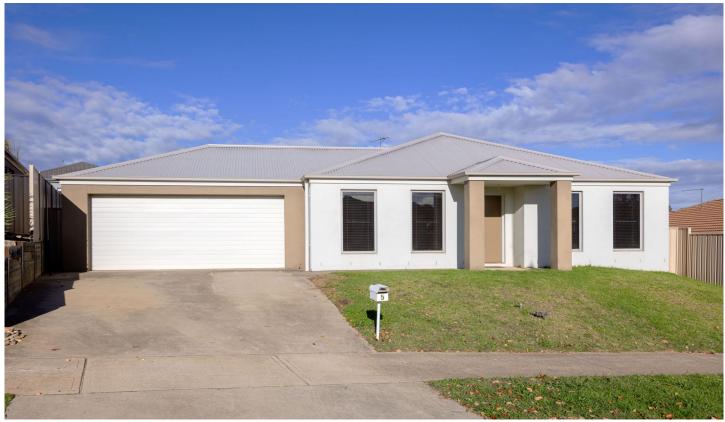

## 5 Omeara Street Wodonga VIC

Located in the sought- after Whitebox Rise Estate. Where facilities such as doctors, schools and public transport are at your doorstep.

This lovely four-bedroom and two-bathroom home has been newly painted walls/ ceiling and carpeted along with a brand-new Westinghouse oven, for the optimal handover.