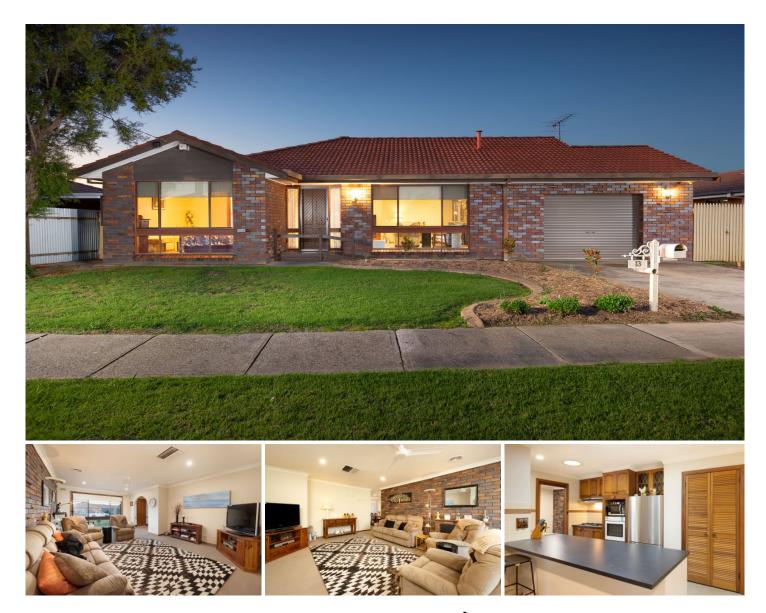

13 Pitmedden Drive Wodonga VIC

From little things, big things grow.

This quaint family home is open to all buyers that either wish to buy their first home, downsize or expand the investment portfolio.

This brick home consists of two living area plus dining and the floorplan is functional providing three bedrooms and two bathrooms. Climates are controlled with a new gas ducted system and evaporative air conditioning all complimented with recent paint inside.

The kitchen has been tastefully renovated with new cabinetry, breakfast bar and new appliances that give the new home feel.

Outside you find a cute alfresco area that is also complimented by a well-kept fernery and the cottage gardens are a real advantage to anyone that prefer low care and easy gardening.

Store your vehicle in the single garage or take advantage

3 🛤 2 🚔 2 🚔

| Pric | e | : \$ 440,000 |
|------|---|--------------|
|      |   |              |

View

Land Size : 571 sqm

: https://www.wodongarealestate.com.au/sale /vic/north-eastern/wodonga/residential/hous e/6992266